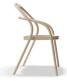

## **Product Specifications**

| Seat Height       | 45cm                        |
|-------------------|-----------------------------|
| Seat Depth        | 45cm                        |
| Seat Width        | 49cm                        |
| Overall Width     | 57cm                        |
| Overall Height    | 85cm                        |
| Colour            | Standard and Pigment Finish |
| Seat Material     | European Beechwood          |
| Frame Material    | European Beechwood          |
| Weight of Product | 4.2kg                       |
| Carton Dimensions | 59 x 58 x 91                |
| Designer          | JAROSLAV JU?ICA             |
| Manufacture       | TON CZ (Czech Republic)     |
| Warranty          | 5 Years                     |