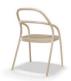

## **Product Specifications**

| Seat Height       | 45cm                        |
|-------------------|-----------------------------|
| Seat Depth        | 45cm                        |
| Seat Width        | 49cm                        |
| Overall Width     | 57cm                        |
| Overall Height    | 85cm                        |
| Colour            | Standard and Pigment Finish |
| Seat Material     | European Beechwood          |
| Frame Material    | European Beechwood          |
| Weight of Product | 4.2kg                       |
| Carton Dimensions | 59 x 58 x 91                |
| Designer          | JAROSLAV JU?ICA             |
| Manufacture       | TON CZ (Czech Republic)     |
| Warranty          | 5 Years                     |