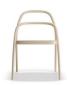

## 002 Chair - By TON

## **Product Specifications**

| Seat Height       | 45cm                        |
|-------------------|-----------------------------|
| Seat Depth        | 45cm                        |
| Seat Width        | 49cm                        |
| Overall Width     | 57cm                        |
| Overall Height    | 85cm                        |
| Colour            | Standard and Pigment Finish |
| Seat Material     | European Beechwood          |
| Frame Material    | European Beechwood          |
| Weight of Product | 4.2kg                       |
| Carton Dimensions | 59 x 58 x 91                |
| Designer          | JAROSLAV JU?ICA             |
| Manufacture       | TON CZ (Czech Republic)     |
| Warranty          | 5 Years                     |