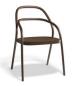

## 002 Chair - By TON

## **Product Specifications**

| Seat Height       | 45cm                        |
|-------------------|-----------------------------|
| Seat Depth        | 45cm                        |
| Seat Width        | 49cm                        |
| Overall Width     | 57cm                        |
| Overall Height    | 85cm                        |
| Colour            | Standard and Pigment Finish |
| Seat Material     | European Beechwood          |
| Frame Material    | European Beechwood          |
| Weight of Product | 4.2kg                       |
| Carton Dimensions | 59 x 58 x 91                |
| Designer          | JAROSLAV JU?ICA             |
| Manufacture       | TON CZ (Czech Republic)     |
| Warranty          | 5 Years                     |

## **Available Options**

Veneer Seat & Back - Standard Finish Veneer Seat & Back - Pigment Finish

Veneer Seat and Back - Antique Finish