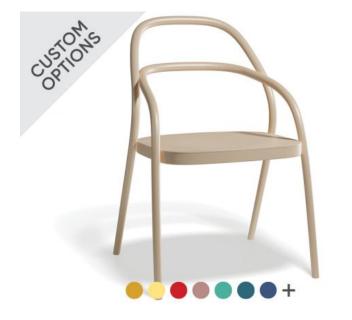

## **Available Options**

Veneer Seat & Back - Standard Finish Veneer Seat & Back - Pigment Finish

Veneer Seat and Back - Antique Finish