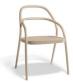

## 002 Chair - By TON

## **Product Specifications**

| Seat Height       | 45cm                        |
|-------------------|-----------------------------|
| Seat Depth        | 45cm                        |
| Seat Width        | 49cm                        |
| Overall Width     | 57cm                        |
| Overall Height    | 85cm                        |
| Colour            | Standard and Pigment Finish |
| Seat Material     | European Beechwood          |
| Frame Material    | European Beechwood          |
| Weight of Product | 4.2kg                       |
| Carton Dimensions | 59 x 58 x 91                |
| Designer          | JAROSLAV JU?ICA             |
| Manufacture       | TON CZ (Czech Republic)     |
| Warranty          | 5 Years                     |

## **Available Options**

Veneer Seat & Back - Standard Finish Veneer Seat & Back - Pigment Finish

Veneer Seat and Back - Antique Finish