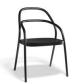

## 002 Chair - By TON

## **Product Specifications**

| Seat Height       | 45cm                        |
|-------------------|-----------------------------|
| Seat Depth        | 45cm                        |
| Seat Width        | 49cm                        |
| Overall Width     | 57cm                        |
| Overall Height    | 85cm                        |
| Colour            | Standard and Pigment Finish |
| Seat Material     | European Beechwood          |
| Frame Material    | European Beechwood          |
| Weight of Product | 4.2kg                       |
| Carton Dimensions | 59 x 58 x 91                |
| Designer          | JAROSLAV JU?ICA             |
| Manufacture       | TON CZ (Czech Republic)     |
| Warranty          | 5 Years                     |

## **Available Options**

Veneer Seat & Back - Standard Finish Veneer Seat & Back - Pigment Finish

Veneer Seat and Back - Antique Finish