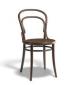

## 14 Chair - By TON

### **Product Specifications**

| Seat Height          | 46cm                      |
|----------------------|---------------------------|
| Width                | 40.5cm                    |
| Depth                | 40.5cm                    |
| Overall Height       | 84                        |
| Colour               | Standard & Pigment Finish |
| Seat Material        | Beechwood                 |
| Backrest             | Beechwood                 |
| Frame Material       | European Beechwood        |
| Designer             | Michael Thonet            |
| Weight               | 3.3kg                     |
| Carton Dimensions    | 59 x 45 x 100             |
| Manufactured         | TON CZ (Czech Republic)   |
| Warranty Residential | 5 Years                   |
| Warranty Commercial  | 5 Years                   |
|                      |                           |