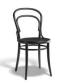

## 14 Chair - By TON

### **Product Specifications**

| Seat Height          | 46cm                      |
|----------------------|---------------------------|
| Width                | 40.5cm                    |
| Depth                | 40.5cm                    |
| Overall Height       | 84                        |
| Colour               | Standard & Pigment Finish |
| Seat Material        | Beechwood                 |
| Backrest             | Beechwood                 |
| Frame Material       | European Beechwood        |
| Designer             | Michael Thonet            |
| Weight               | 3.3kg                     |
| Carton Dimensions    | 59 x 45 x 100             |
| Manufactured         | TON CZ (Czech Republic)   |
| Warranty Residential | 5 Years                   |
| Warranty Commercial  | 5 Years                   |
|                      |                           |