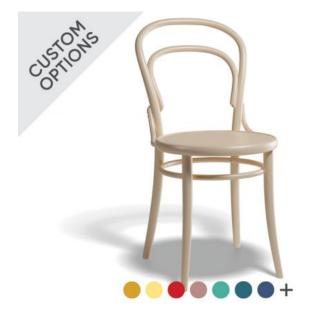

## 14 Chair - By TON

### **Product Specifications**

| Seat Height          | 46cm                      |
|----------------------|---------------------------|
| Width                | 40.5cm                    |
| Depth                | 40.5cm                    |
| Overall Height       | 84                        |
| Colour               | Standard & Pigment Finish |
| Seat Material        | Beechwood                 |
| Backrest             | Beechwood                 |
| Frame Material       | European Beechwood        |
| Designer             | Michael Thonet            |
| Weight               | 3.3kg                     |
| Carton Dimensions    | 59 x 45 x 100             |
| Manufactured         | TON CZ (Czech Republic)   |
| Warranty Residential | 5 Years                   |
| Warranty Commercial  | 5 Years                   |
|                      |                           |

### **Available Options**

Veneer Seat - Standard Finish

Veneer Seat - Pigment Finish