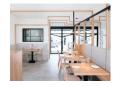

## 14 Chair - By TON

### **Product Specifications**

| Seat Height          | 46cm                      |
|----------------------|---------------------------|
| Width                | 40.5cm                    |
| Depth                | 40.5cm                    |
| Overall Height       | 84                        |
| Colour               | Standard & Pigment Finish |
| Seat Material        | Beechwood                 |
| Backrest             | Beechwood                 |
| Frame Material       | European Beechwood        |
| Designer             | Michael Thonet            |
| Weight               | 3.3kg                     |
| Carton Dimensions    | 59 x 45 x 100             |
| Manufactured         | TON CZ (Czech Republic)   |
| Warranty Residential | 5 Years                   |