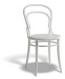

## 14 Chair - By TON

### **Product Specifications**

| Seat Height          | 46cm                      |
|----------------------|---------------------------|
| Width                | 40.5cm                    |
| Depth                | 40.5cm                    |
| Overall Height       | 84                        |
| Colour               | Standard & Pigment Finish |
| Seat Material        | Beechwood                 |
| Backrest             | Beechwood                 |
| Frame Material       | European Beechwood        |
| Designer             | Michael Thonet            |
| Weight               | 3.3kg                     |
| Carton Dimensions    | 59 x 45 x 100             |
| Manufactured         | TON CZ (Czech Republic)   |
| Warranty Residential | 5 Years                   |
| Warranty Commercial  | 5 Years                   |
|                      |                           |