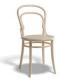

## 14 Chair - By TON

### **Product Specifications**

| Seat Height          | 46cm                      |
|----------------------|---------------------------|
| Width                | 40.5cm                    |
| Depth                | 40.5cm                    |
| Overall Height       | 84                        |
| Colour               | Standard & Pigment Finish |
| Seat Material        | Beechwood                 |
| Backrest             | Beechwood                 |
| Frame Material       | European Beechwood        |
| Designer             | Michael Thonet            |
| Weight               | 3.3kg                     |
| Carton Dimensions    | 59 x 45 x 100             |
| Manufactured         | TON CZ (Czech Republic)   |
| Warranty Residential | 5 Years                   |
| Warranty Commercial  | 5 Years                   |
|                      |                           |