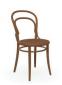

## 14 Chair - By TON

### **Product Specifications**

| Seat Height          | 46cm                      |
|----------------------|---------------------------|
| Width                | 40.5cm                    |
| Depth                | 40.5cm                    |
| Overall Height       | 84                        |
| Colour               | Standard & Pigment Finish |
| Seat Material        | Beechwood                 |
| Backrest             | Beechwood                 |
| Frame Material       | European Beechwood        |
| Designer             | Michael Thonet            |
| Weight               | 3.3kg                     |
| Carton Dimensions    | 59 x 45 x 100             |
| Manufactured         | TON CZ (Czech Republic)   |
| Warranty Residential | 5 Years                   |
| Warranty Commercial  | 5 Years                   |
|                      |                           |

### **Available Options**

Veneer Seat - Standard Finish

Veneer Seat - Pigment Finish