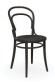

## 14 Chair - By TON

### **Product Specifications**

| Seat Height          | 46cm                      |
|----------------------|---------------------------|
| Width                | 40.5cm                    |
| Depth                | 40.5cm                    |
| Overall Height       | 84                        |
| Colour               | Standard & Pigment Finish |
| Seat Material        | Beechwood                 |
| Backrest             | Beechwood                 |
| Frame Material       | European Beechwood        |
| Designer             | Michael Thonet            |
| Weight               | 3.3kg                     |
| Carton Dimensions    | 59 x 45 x 100             |
| Manufactured         | TON CZ (Czech Republic)   |
| Warranty Residential | 5 Years                   |
| Warranty Commercial  | 5 Years                   |
|                      |                           |

### **Available Options**

Veneer Seat - Standard Finish

Veneer Seat - Pigment Finish