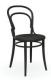

## 14 Chair - By TON

### **Product Specifications**

| Seat Height          | 46cm                      |
|----------------------|---------------------------|
| Width                | 40.5cm                    |
| Depth                | 40.5cm                    |
| Overall Height       | 84                        |
| Colour               | Standard & Pigment Finish |
| Seat Material        | Beechwood                 |
| Backrest             | Beechwood                 |
| Frame Material       | European Beechwood        |
| Designer             | Michael Thonet            |
| Weight               | 3.3kg                     |
| Carton Dimensions    | 59 x 45 x 100             |
| Manufactured         | TON CZ (Czech Republic)   |
| Warranty Residential | 5 Years                   |
| Warranty Commercial  | 5 Years                   |
|                      |                           |