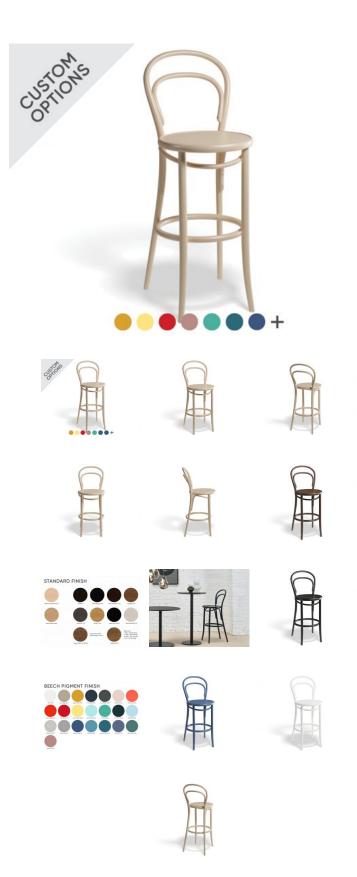

## 14 Stool -By TON

## **Product Specifications**

| Seat Height          | 66cm                                 |
|----------------------|--------------------------------------|
| Width                | 40.5cm                               |
| Depth                | 40.5cm                               |
| Overall Height       | 95                                   |
| Colour               | Standard, Antique & Pigment Finishes |
| Seat Material        | Beechwood Veneer                     |
| Backrest             | Beechwood                            |
| Frame Material       | European Beechwood                   |
| Designer             | Michael Thonet                       |
| Weight               | 4.2kg                                |
| Carton Dimensions    | 52 x 44 x 117                        |
| Manufactured         | TON CZ (Czech Republic)              |
| Warranty Residential | 5 Years                              |
| Warranty Commercial  | 5 Years                              |
|                      |                                      |

## **Available Options**

| 68cm - Veneer Seat - Standard Finish |  |
|--------------------------------------|--|
| 68cm - Veneer Seat - Antique Finish  |  |
| 68cm - Veneer Seat - Pigment Finish  |  |
| 80cm - Veneer Seat - Standard Finish |  |
| 80cm - Veneer Seat - Antique Finish  |  |
| 80cm - Veneer Seat - Pigment Finish  |  |