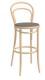

## 14 High Barstool -Upholstered Seat - By TON

#### **Product Specifications**

| Seat Height          | 80cm                                             |
|----------------------|--------------------------------------------------|
| Width                | 40.5cm                                           |
| Depth                | 40.5cm                                           |
| Overall Height       | 110                                              |
| Colour               | Standard, Antique & Pigment Finishes             |
| Seat Material        | Upholstered Seat - See PDFs attached for options |
| Backrest             | Beechwood                                        |
| Frame Material       | European Beechwood                               |
| Designer             | Michael Thonet                                   |
| Weight               | 4.6kg                                            |
| Carton Dimensions    | 52 x 44 x 117                                    |
| Manufactured         | TON CZ (Czech Republic)                          |
| Warranty Residential | 5 Years                                          |
| Warranty Commercial  | 5 Years                                          |