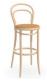

## 14 High Barstool -Upholstered Seat - By TON

#### **Product Specifications**

| Seat Height          | 80cm                                             |
|----------------------|--------------------------------------------------|
| Width                | 40.5cm                                           |
| Depth                | 40.5cm                                           |
| Overall Height       | 110                                              |
| Colour               | Standard, Antique & Pigment Finishes             |
| Seat Material        | Upholstered Seat - See PDFs attached for options |
| Backrest             | Beechwood                                        |
| Frame Material       | European Beechwood                               |
| Designer             | Michael Thonet                                   |
| Weight               | 4.6kg                                            |
| Carton Dimensions    | 52 x 44 x 117                                    |
| Manufactured         | TON CZ (Czech Republic)                          |
| Warranty Residential | 5 Years                                          |
| Warranty Commercial  | 5 Years                                          |