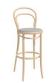

## 14 High Barstool -Upholstered Seat - By TON

#### **Product Specifications**

| Seat Height          | 80cm                                             |
|----------------------|--------------------------------------------------|
| Width                | 40.5cm                                           |
| Depth                | 40.5cm                                           |
| Overall Height       | 110                                              |
| Colour               | Standard, Antique & Pigment Finishes             |
| Seat Material        | Upholstered Seat - See PDFs attached for options |
| Backrest             | Beechwood                                        |
| Frame Material       | European Beechwood                               |
| Designer             | Michael Thonet                                   |
| Weight               | 4.6kg                                            |
| Carton Dimensions    | 52 x 44 x 117                                    |
| Manufactured         | TON CZ (Czech Republic)                          |
| Warranty Residential | 5 Years                                          |
| Warranty Commercial  | 5 Years                                          |