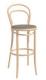

## 14 High Barstool -Upholstered Seat - By TON

#### **Product Specifications**

| Seat Height          | 80cm                                             |
|----------------------|--------------------------------------------------|
| Width                | 40.5cm                                           |
| Depth                | 40.5cm                                           |
| Overall Height       | 110                                              |
| Colour               | Standard, Antique & Pigment Finishes             |
| Seat Material        | Upholstered Seat - See PDFs attached for options |
| Backrest             | Beechwood                                        |
| Frame Material       | European Beechwood                               |
| Designer             | Michael Thonet                                   |
| Weight               | 4.6kg                                            |
| Carton Dimensions    | 52 x 44 x 117                                    |
| Manufactured         | TON CZ (Czech Republic)                          |
| Warranty Residential | 5 Years                                          |
| Warranty Commercial  | 5 Years                                          |