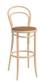

## 14 High Barstool -Upholstered Seat - By TON

#### **Product Specifications**

| Seat Height          | 80cm                                             |
|----------------------|--------------------------------------------------|
| Width                | 40.5cm                                           |
| Depth                | 40.5cm                                           |
| Overall Height       | 110                                              |
| Colour               | Standard, Antique & Pigment Finishes             |
| Seat Material        | Upholstered Seat - See PDFs attached for options |
| Backrest             | Beechwood                                        |
| Frame Material       | European Beechwood                               |
| Designer             | Michael Thonet                                   |
| Weight               | 4.6kg                                            |
| Carton Dimensions    | 52 x 44 x 117                                    |
| Manufactured         | TON CZ (Czech Republic)                          |
| Warranty Residential | 5 Years                                          |
| Warranty Commercial  | 5 Years                                          |