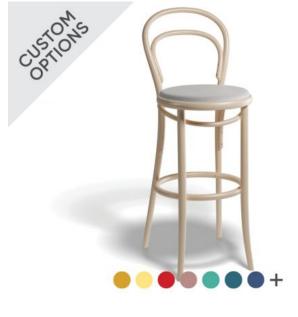

## 14 High Barstool -Upholstered Seat - By TON

#### **Product Specifications**

| Seat Height          | 80cm                                             |
|----------------------|--------------------------------------------------|
| Width                | 40.5cm                                           |
| Depth                | 40.5cm                                           |
| Overall Height       | 110                                              |
| Colour               | Standard, Antique & Pigment Finishes             |
| Seat Material        | Upholstered Seat - See PDFs attached for options |
| Backrest             | Beechwood                                        |
| Frame Material       | European Beechwood                               |
| Designer             | Michael Thonet                                   |
| Weight               | 4.6kg                                            |
| Carton Dimensions    | 52 x 44 x 117                                    |
| Manufactured         | TON CZ (Czech Republic)                          |
| Warranty Residential | 5 Years                                          |
| Warranty Commercial  | 5 Years                                          |

### **Available Options**

| •                                      |
|----------------------------------------|
| Category A Upholstered Seat - Standard |
| Category B Upholstered Seat - Standard |
| Category C Upholstered Seat - Standard |
| Category D Upholstered Seat - Standard |
| Category 1 Leather Seat - Standard     |