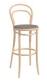

## 14 High Barstool -Upholstered Seat - By TON

#### **Product Specifications**

| Seat Height          | 80cm                                             |
|----------------------|--------------------------------------------------|
| Width                | 40.5cm                                           |
| Depth                | 40.5cm                                           |
| Overall Height       | 110                                              |
| Colour               | Standard, Antique & Pigment Finishes             |
| Seat Material        | Upholstered Seat - See PDFs attached for options |
| Backrest             | Beechwood                                        |
| Frame Material       | European Beechwood                               |
| Designer             | Michael Thonet                                   |
| Weight               | 4.6kg                                            |
| Carton Dimensions    | 52 x 44 x 117                                    |
| Manufactured         | TON CZ (Czech Republic)                          |
| Warranty Residential | 5 Years                                          |
| Warranty Commercial  | 5 Years                                          |