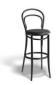

## 14 High Barstool -Upholstered Seat - By TON

#### **Product Specifications**

| Seat Height          | 80cm                                             |
|----------------------|--------------------------------------------------|
| Width                | 40.5cm                                           |
| Depth                | 40.5cm                                           |
| Overall Height       | 110                                              |
| Colour               | Standard, Antique & Pigment Finishes             |
| Seat Material        | Upholstered Seat - See PDFs attached for options |
| Backrest             | Beechwood                                        |
| Frame Material       | European Beechwood                               |
| Designer             | Michael Thonet                                   |
| Weight               | 4.6kg                                            |
| Carton Dimensions    | 52 x 44 x 117                                    |
| Manufactured         | TON CZ (Czech Republic)                          |
| Warranty Residential | 5 Years                                          |
| Warranty Commercial  | 5 Years                                          |