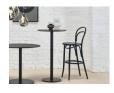

## 14 High Barstool -Upholstered Seat - By TON

#### **Product Specifications**

| Seat Height          | 80cm                                             |
|----------------------|--------------------------------------------------|
| Width                | 40.5cm                                           |
| Depth                | 40.5cm                                           |
| Overall Height       | 110                                              |
| Colour               | Standard, Antique & Pigment Finishes             |
| Seat Material        | Upholstered Seat - See PDFs attached for options |
| Backrest             | Beechwood                                        |
| Frame Material       | European Beechwood                               |
| Designer             | Michael Thonet                                   |
| Weight               | 4.6kg                                            |
| Carton Dimensions    | 52 x 44 x 117                                    |
| Manufactured         | TON CZ (Czech Republic)                          |
| Warranty Residential | 5 Years                                          |
| Warranty Commercial  | 5 Years                                          |