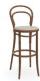

## 14 High Barstool -Upholstered Seat - By TON

#### **Product Specifications**

| Seat Height          | 80cm                                             |
|----------------------|--------------------------------------------------|
| Width                | 40.5cm                                           |
| Depth                | 40.5cm                                           |
| Overall Height       | 110                                              |
| Colour               | Standard, Antique & Pigment Finishes             |
| Seat Material        | Upholstered Seat - See PDFs attached for options |
| Backrest             | Beechwood                                        |
| Frame Material       | European Beechwood                               |
| Designer             | Michael Thonet                                   |
| Weight               | 4.6kg                                            |
| Carton Dimensions    | 52 x 44 x 117                                    |
| Manufactured         | TON CZ (Czech Republic)                          |
| Warranty Residential | 5 Years                                          |
| Warranty Commercial  | 5 Years                                          |