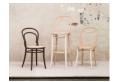

## 14 High Barstool -Upholstered Seat - By TON

#### **Product Specifications**

| Seat Height          | 80cm                                             |
|----------------------|--------------------------------------------------|
| Width                | 40.5cm                                           |
| Depth                | 40.5cm                                           |
| Overall Height       | 110                                              |
| Colour               | Standard, Antique & Pigment Finishes             |
| Seat Material        | Upholstered Seat - See PDFs attached for options |
| Backrest             | Beechwood                                        |
| Frame Material       | European Beechwood                               |
| Designer             | Michael Thonet                                   |
| Weight               | 4.6kg                                            |
| Carton Dimensions    | 52 x 44 x 117                                    |
| Manufactured         | TON CZ (Czech Republic)                          |
| Warranty Residential | 5 Years                                          |
| Warranty Commercial  | 5 Years                                          |