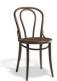

## 18 Chair - By TON

## **Product Specifications**

| Seat Height          | 46cm                      |
|----------------------|---------------------------|
| Width                | 40.5cm                    |
| Depth                | 40.5cm                    |
| Overall Height       | 84                        |
| Colour               | Standard & Pigment Finish |
| Seat Material        | Beechwood                 |
| Backrest             | Beechwood                 |
| Frame Material       | European Beechwood        |
| Designer             | Michael Thonet            |
| Weight               | 3.6kg                     |
| Carton Dimensions    | 59 x 45 x 100             |
| Manufactured         | TON CZ (Czech Republic)   |
| Warranty Residential | 5 Years                   |
| Warranty Commercial  | 5 Years                   |

## **Available Options**

Veneer Seat - Standard Finish

Veneer Seat - Pigment Finish