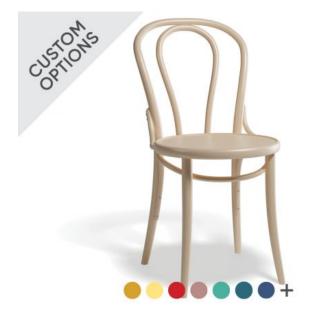

## 18 Chair - By TON

## **Product Specifications**

| Seat Height          | 46cm                      |
|----------------------|---------------------------|
| Width                | 40.5cm                    |
| Depth                | 40.5cm                    |
| Overall Height       | 84                        |
| Colour               | Standard & Pigment Finish |
| Seat Material        | Beechwood                 |
| Backrest             | Beechwood                 |
| Frame Material       | European Beechwood        |
| Designer             | Michael Thonet            |
| Weight               | 3.6kg                     |
| Carton Dimensions    | 59 x 45 x 100             |
| Manufactured         | TON CZ (Czech Republic)   |
| Warranty Residential | 5 Years                   |
| Warranty Commercial  | 5 Years                   |

## **Available Options**

Veneer Seat - Standard Finish

Veneer Seat - Pigment Finish