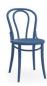

## 18 Chair - By TON

## **Product Specifications**

| Seat Height          | 46cm                      |
|----------------------|---------------------------|
| Width                | 40.5cm                    |
| Depth                | 40.5cm                    |
| Overall Height       | 84                        |
| Colour               | Standard & Pigment Finish |
| Seat Material        | Beechwood                 |
| Backrest             | Beechwood                 |
| Frame Material       | European Beechwood        |
| Designer             | Michael Thonet            |
| Weight               | 3.6kg                     |
| Carton Dimensions    | 59 x 45 x 100             |
| Manufactured         | TON CZ (Czech Republic)   |
| Warranty Residential | 5 Years                   |
| Warranty Commercial  | 5 Years                   |

## **Available Options**

Veneer Seat - Standard Finish

Veneer Seat - Pigment Finish