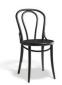

## 18 Chair - By TON

## **Product Specifications**

| Seat Height          | 46cm                      |
|----------------------|---------------------------|
| Width                | 40.5cm                    |
| Depth                | 40.5cm                    |
| Overall Height       | 84                        |
| Colour               | Standard & Pigment Finish |
| Seat Material        | Beechwood                 |
| Backrest             | Beechwood                 |
| Frame Material       | European Beechwood        |
| Designer             | Michael Thonet            |
| Weight               | 3.6kg                     |
| Carton Dimensions    | 59 x 45 x 100             |
| Manufactured         | TON CZ (Czech Republic)   |
| Warranty Residential | 5 Years                   |
| Warranty Commercial  | 5 Years                   |

## **Available Options**

Veneer Seat - Standard Finish

Veneer Seat - Pigment Finish