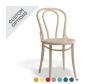

## 18 Chair - By TON

## **Product Specifications**

| Seat Height          | 46cm                      |
|----------------------|---------------------------|
| Width                | 40.5cm                    |
| Depth                | 40.5cm                    |
| Overall Height       | 84                        |
| Colour               | Standard & Pigment Finish |
| Seat Material        | Beechwood                 |
| Backrest             | Beechwood                 |
| Frame Material       | European Beechwood        |
| Designer             | Michael Thonet            |
| Weight               | 3.6kg                     |
| Carton Dimensions    | 59 x 45 x 100             |
| Manufactured         | TON CZ (Czech Republic)   |
| Warranty Residential | 5 Years                   |
| Warranty Commercial  | 5 Years                   |

## **Available Options**

Veneer Seat - Standard Finish

Veneer Seat - Pigment Finish