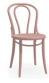

## 18 Chair - By TON

## **Product Specifications**

| Seat Height          | 46cm                      |
|----------------------|---------------------------|
| Width                | 40.5cm                    |
| Depth                | 40.5cm                    |
| Overall Height       | 84                        |
| Colour               | Standard & Pigment Finish |
| Seat Material        | Beechwood                 |
| Backrest             | Beechwood                 |
| Frame Material       | European Beechwood        |
| Designer             | Michael Thonet            |
| Weight               | 3.6kg                     |
| Carton Dimensions    | 59 x 45 x 100             |
| Manufactured         | TON CZ (Czech Republic)   |
| Warranty Residential | 5 Years                   |
| Warranty Commercial  | 5 Years                   |

## **Available Options**

Veneer Seat - Standard Finish

Veneer Seat - Pigment Finish