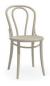

## 18 Chair - By TON

## **Product Specifications**

| Seat Height          | 46cm                      |
|----------------------|---------------------------|
| Width                | 40.5cm                    |
| Depth                | 40.5cm                    |
| Overall Height       | 84                        |
| Colour               | Standard & Pigment Finish |
| Seat Material        | Beechwood                 |
| Backrest             | Beechwood                 |
| Frame Material       | European Beechwood        |
| Designer             | Michael Thonet            |
| Weight               | 3.6kg                     |
| Carton Dimensions    | 59 x 45 x 100             |
| Manufactured         | TON CZ (Czech Republic)   |
| Warranty Residential | 5 Years                   |
| Warranty Commercial  | 5 Years                   |

## **Available Options**

Veneer Seat - Standard Finish

Veneer Seat - Pigment Finish