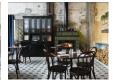

## 18 Chair - By TON

## **Product Specifications**

| Seat Height          | 46cm                      |
|----------------------|---------------------------|
| Width                | 40.5cm                    |
| Depth                | 40.5cm                    |
| Overall Height       | 84                        |
| Colour               | Standard & Pigment Finish |
| Seat Material        | Beechwood                 |
| Backrest             | Beechwood                 |
| Frame Material       | European Beechwood        |
| Designer             | Michael Thonet            |
| Weight               | 3.6kg                     |
| Carton Dimensions    | 59 x 45 x 100             |
| Manufactured         | TON CZ (Czech Republic)   |
| Warranty Residential | 5 Years