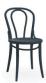

## 18 Chair - By TON

## **Product Specifications**

| Seat Height          | 46cm                      |
|----------------------|---------------------------|
| Width                | 40.5cm                    |
| Depth                | 40.5cm                    |
| Overall Height       | 84                        |
| Colour               | Standard & Pigment Finish |
| Seat Material        | Beechwood                 |
| Backrest             | Beechwood                 |
| Frame Material       | European Beechwood        |
| Designer             | Michael Thonet            |
| Weight               | 3.6kg                     |
| Carton Dimensions    | 59 x 45 x 100             |
| Manufactured         | TON CZ (Czech Republic)   |
| Warranty Residential | 5 Years                   |
| Warranty Commercial  | 5 Years                   |

## **Available Options**

Veneer Seat - Standard Finish

Veneer Seat - Pigment Finish