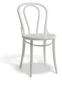

## 18 Chair - By TON

## **Product Specifications**

| Seat Height          | 46cm                      |
|----------------------|---------------------------|
| Width                | 40.5cm                    |
| Depth                | 40.5cm                    |
| Overall Height       | 84                        |
| Colour               | Standard & Pigment Finish |
| Seat Material        | Beechwood                 |
| Backrest             | Beechwood                 |
| Frame Material       | European Beechwood        |
| Designer             | Michael Thonet            |
| Weight               | 3.6kg                     |
| Carton Dimensions    | 59 x 45 x 100             |
| Manufactured         | TON CZ (Czech Republic)   |
| Warranty Residential | 5 Years                   |
| Warranty Commercial  | 5 Years                   |