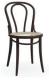

## 18 Chair -Upholstered Seat - By TON

#### **Product Specifications**

| Seat Height          | 46cm                                            |
|----------------------|-------------------------------------------------|
| Width                | 40.5cm                                          |
| Depth                | 40.5cm                                          |
| Overall Height       | 84                                              |
| Colour               | Standard & Pigment Finish - See PDF\'s Attached |
| Seat Material        | Upholstered and Cane                            |
| Backrest             | Beechwood                                       |
| Frame Material       | European Beechwood                              |
| Designer             | Michael Thonet                                  |
| Weight               | 3.6kg                                           |
| Carton Dimensions    | 59 x 45 x 100                                   |
| Manufactured         | TON CZ (Czech Republic)                         |
| Warranty Residential | 5 Years                                         |
| Warranty Commercial  | 5 Years                                         |