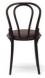

## 18 Chair -Upholstered Seat - By TON

#### **Product Specifications**

| Seat Height          | 46cm                                            |
|----------------------|-------------------------------------------------|
| Width                | 40.5cm                                          |
| Depth                | 40.5cm                                          |
| Overall Height       | 84                                              |
| Colour               | Standard & Pigment Finish - See PDF\'s Attached |
| Seat Material        | Upholstered and Cane                            |
| Backrest             | Beechwood                                       |
| Frame Material       | European Beechwood                              |
| Designer             | Michael Thonet                                  |
| Weight               | 3.6kg                                           |
| Carton Dimensions    | 59 x 45 x 100                                   |
| Manufactured         | TON CZ (Czech Republic)                         |
| Warranty Residential | 5 Years                                         |
| Warranty Commercial  | 5 Years                                         |