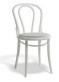

## 18 Chair -Upholstered Seat - By TON

#### **Product Specifications**

| Seat Height          | 46cm                                            |
|----------------------|-------------------------------------------------|
| Width                | 40.5cm                                          |
| Depth                | 40.5cm                                          |
| Overall Height       | 84                                              |
| Colour               | Standard & Pigment Finish - See PDF\'s Attached |
| Seat Material        | Upholstered and Cane                            |
| Backrest             | Beechwood                                       |
| Frame Material       | European Beechwood                              |
| Designer             | Michael Thonet                                  |
| Weight               | 3.6kg                                           |
| Carton Dimensions    | 59 x 45 x 100                                   |
| Manufactured         | TON CZ (Czech Republic)                         |
| Warranty Residential | 5 Years                                         |
| Warranty Commercial  | 5 Years                                         |