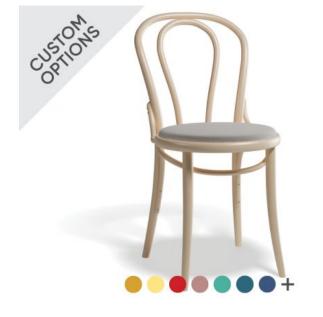

## 18 Chair -Upholstered Seat - By TON

#### **Product Specifications**

| Seat Height          | 46cm                                            |
|----------------------|-------------------------------------------------|
| Width                | 40.5cm                                          |
| Depth                | 40.5cm                                          |
| Overall Height       | 84                                              |
| Colour               | Standard & Pigment Finish - See PDF\'s Attached |
| Seat Material        | Upholstered and Cane                            |
| Backrest             | Beechwood                                       |
| Frame Material       | European Beechwood                              |
| Designer             | Michael Thonet                                  |
| Weight               | 3.6kg                                           |
| Carton Dimensions    | 59 x 45 x 100                                   |
| Manufactured         | TON CZ (Czech Republic)                         |
| Warranty Residential | 5 Years                                         |
| Warranty Commercial  | 5 Years                                         |

### **Available Options**

Category A Upholstered Seat - Standard Finish
Category B Upholstery - Standard Finish
Category C Upholstered Seat - Standard Finish
Category D Upholstered Seat - Standard Finish
Category 1 Leather Seat - Standard Finish

### **Available Options**

|  | Category 2 Premium Leather Seat - Standard Finish |
|--|---------------------------------------------------|
|  | Category A Upholstered Seat - Pigment Finish      |
|  | Category B Upholstered Seat - Pigment Finish      |
|  | Category C Upholstered Seat - Pigment Finish      |
|  | Category D Upholstered Seat - Pigment Finish      |
|  | Category 1 Leather Seat - Pigment Finish          |
|  | Category 2 Premium Leather Seat - Pigment Finish  |
|  | Cane Seat - Standard Finish                       |
|  | Cane Seat - Pigment Finish                        |