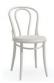

## 18 Chair -Upholstered Seat - By TON

#### **Product Specifications**

| Seat Height          | 46cm                                            |
|----------------------|-------------------------------------------------|
| Width                | 40.5cm                                          |
| Depth                | 40.5cm                                          |
| Overall Height       | 84                                              |
| Colour               | Standard & Pigment Finish - See PDF\'s Attached |
| Seat Material        | Upholstered and Cane                            |
| Backrest             | Beechwood                                       |
| Frame Material       | European Beechwood                              |
| Designer             | Michael Thonet                                  |
| Weight               | 3.6kg                                           |
| Carton Dimensions    | 59 x 45 x 100                                   |
| Manufactured         | TON CZ (Czech Republic)                         |
| Warranty Residential | 5 Years                                         |
| Warranty Commercial  | 5 Years                                         |