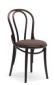

## 18 Chair -Upholstered Seat - By TON

#### **Product Specifications**

| Seat Height          | 46cm                                            |
|----------------------|-------------------------------------------------|
| Width                | 40.5cm                                          |
| Depth                | 40.5cm                                          |
| Overall Height       | 84                                              |
| Colour               | Standard & Pigment Finish - See PDF\'s Attached |
| Seat Material        | Upholstered and Cane                            |
| Backrest             | Beechwood                                       |
| Frame Material       | European Beechwood                              |
| Designer             | Michael Thonet                                  |
| Weight               | 3.6kg                                           |
| Carton Dimensions    | 59 x 45 x 100                                   |
| Manufactured         | TON CZ (Czech Republic)                         |
| Warranty Residential | 5 Years                                         |
| Warranty Commercial  | 5 Years                                         |