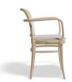

# 811 Hoffmann Armchair -**Upholstered Seat -Cane Backrest - By TON**

#### **Product Specifications**

| Seat Height       | 46cm                                     |
|-------------------|------------------------------------------|
| Seat Width        | 45cm                                     |
| Seat Depth        | 41cm                                     |
| Armrest Height    | 70.5cm                                   |
| Overall Height    | 80cm                                     |
| Colour            | Natural                                  |
| Seat              | See PDFs attached for Upholstery Options |
| Weight of Product | 4.7kg                                    |
| Carton Dimensions | 55 x 55 x 84                             |
| Frame             | European Beech timber bentwood           |
| Designer          | Josef Hoffman                            |
| Manufactured      | TON CZ (Czech Republic)                  |