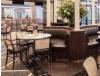

# 811 Hoffmann Armchair -**Upholstered Seat -Cane Backrest - By TON**

#### **Product Specifications**

| Seat Height       | 46cm                                     |
|-------------------|------------------------------------------|
| Seat Width        | 45cm                                     |
| Seat Depth        | 41cm                                     |
| Armrest Height    | 70.5cm                                   |
| Overall Height    | 80cm                                     |
| Colour            | Natural                                  |
| Seat              | See PDFs attached for Upholstery Options |
| Weight of Product | 4.7kg                                    |
| Carton Dimensions | 55 x 55 x 84                             |
| Frame             | European Beech timber bentwood           |
| Designer          | Josef Hoffman                            |
| Manufactured      | TON CZ (Czech Republic)                  |