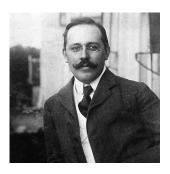

|-------------------|------------------------------------------|
| Seat Width        | 45cm                                     |
| Seat Depth        | 41cm                                     |
| Armrest Height    | 70.5cm                                   |
| Overall Height    | 80cm                                     |
| Colour            | Natural                                  |
| Seat              | See PDFs attached for Upholstery Options |
| Weight of Product | 4.7kg                                    |
| Carton Dimensions | 55 x 55 x 84                             |
| Frame             | European Beech timber bentwood           |
| Designer          | Josef Hoffman                            |
| Manufactured      | TON CZ (Czech Republic)                  |

## **Designer**





#### Manufacturer TON



#### **Available Options**

Category A Upholstery - Standard Finish Category B Upholstery - Standard Finish Category C Upholstery - Standard Finish Category D Upholstery - Standard Finish





### **Available Options**

| Category 1 Leather - Standard Finish         |  |
|----------------------------------------------|--|
| Category 2 Premium Leather - Standard Finish |  |
| Category A Upholstery - Pigment Finish       |  |
| Category B Upholstery - Pigment Finish       |  |
| Category C Upholstery - Pigment Finish       |  |
| Category D Upholstery - Pigment Finish       |  |
| Category 1 Leather - Pigment Finish          |  |
| Category 2 Premium Leather - Pigment Finish  |  |