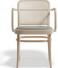

# 811 Hoffmann Armchair -**Upholstered Seat -Cane Backrest - By TON**

#### **Product Specifications**

| Seat Height       | 46cm                                     |
|-------------------|------------------------------------------|
| Seat Width        | 45cm                                     |
| Seat Depth        | 41cm                                     |
| Armrest Height    | 70.5cm                                   |
| Overall Height    | 80cm                                     |
| Colour            | Natural                                  |
| Seat              | See PDFs attached for Upholstery Options |
| Weight of Product | 4.7kg                                    |
| Carton Dimensions | 55 x 55 x 84                             |
| Frame             | European Beech timber bentwood           |
| Designer          | Josef Hoffman                            |
| Manufactured      | TON CZ (Czech Republic)                  |