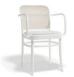

# 811 Hoffmann Armchair -**Upholstered Seat -Cane Backrest - By TON**

#### **Product Specifications**

| Seat Height       | 46cm                                     |
|-------------------|------------------------------------------|
| Seat Width        | 45cm                                     |
| Seat Depth        | 41cm                                     |
| Armrest Height    | 70.5cm                                   |
| Overall Height    | 80cm                                     |
| Colour            | Natural                                  |
| Seat              | See PDFs attached for Upholstery Options |
| Weight of Product | 4.7kg                                    |
| Carton Dimensions | 55 x 55 x 84                             |
| Frame             | European Beech timber bentwood           |
| Designer          | Josef Hoffman                            |
| Manufactured      | TON CZ (Czech Republic)                  |

#### **Available Options**

Category A Upholstery - Standard Finish Category B Upholstery - Standard Finish Category C Upholstery - Standard Finish Category D Upholstery - Standard Finish

### **Available Options**

| Category 1 Leather - Standard Finish         |  |
|----------------------------------------------|--|
| Category 2 Premium Leather - Standard Finish |  |
| Category A Upholstery - Pigment Finish       |  |
| Category B Upholstery - Pigment Finish       |  |
| Category C Upholstery - Pigment Finish       |  |
| Category D Upholstery - Pigment Finish       |  |
| Category 1 Leather - Pigment Finish          |  |
| Category 2 Premium Leather - Pigment Finish  |  |