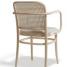

# 811 Hoffmann Armchair -**Upholstered Seat -Cane Backrest - By TON**

#### **Product Specifications**

| Seat Height       | 46cm                                     |
|-------------------|------------------------------------------|
| Seat Width        | 45cm                                     |
| Seat Depth        | 41cm                                     |
| Armrest Height    | 70.5cm                                   |
| Overall Height    | 80cm                                     |
| Colour            | Natural                                  |
| Seat              | See PDFs attached for Upholstery Options |
| Weight of Product | 4.7kg                                    |
| Carton Dimensions | 55 x 55 x 84                             |
| Frame             | European Beech timber bentwood           |
| Designer          | Josef Hoffman                            |
| Manufactured      | TON CZ (Czech Republic)                  |