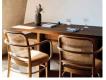

# 811 Hoffmann Armchair -**Upholstered Seat -Cane Backrest - By TON**

#### **Product Specifications**

| Seat Height       | 46cm                                     |
|-------------------|------------------------------------------|
| Seat Width        | 45cm                                     |
| Seat Depth        | 41cm                                     |
| Armrest Height    | 70.5cm                                   |
| Overall Height    | 80cm                                     |
| Colour            | Natural                                  |
| Seat              | See PDFs attached for Upholstery Options |
| Weight of Product | 4.7kg                                    |
| Carton Dimensions | 55 x 55 x 84                             |
| Frame             | European Beech timber bentwood           |
| Designer          | Josef Hoffman                            |
| Manufactured      | TON CZ (Czech Republic)                  |