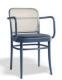

# 811 Hoffmann Armchair -**Upholstered Seat -Cane Backrest - By TON**

#### **Product Specifications**

| Seat Height       | 46cm                                     |
|-------------------|------------------------------------------|
| Seat Width        | 45cm                                     |
| Seat Depth        | 41cm                                     |
| Armrest Height    | 70.5cm                                   |
| Overall Height    | 80cm                                     |
| Colour            | Natural                                  |
| Seat              | See PDFs attached for Upholstery Options |
| Weight of Product | 4.7kg                                    |
| Carton Dimensions | 55 x 55 x 84                             |
| Frame             | European Beech timber bentwood           |
| Designer          | Josef Hoffman                            |
| Manufactured      | TON CZ (Czech Republic)                  |