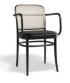

# 811 Hoffmann Armchair -**Upholstered Seat -Cane Backrest - By TON**

#### **Product Specifications**

| Seat Height       | 46cm                                     |
|-------------------|------------------------------------------|
| Seat Width        | 45cm                                     |
| Seat Depth        | 41cm                                     |
| Armrest Height    | 70.5cm                                   |
| Overall Height    | 80cm                                     |
| Colour            | Natural                                  |
| Seat              | See PDFs attached for Upholstery Options |
| Weight of Product | 4.7kg                                    |
| Carton Dimensions | 55 x 55 x 84                             |
| Frame             | European Beech timber bentwood           |
| Designer          | Josef Hoffman                            |
| Manufactured      | TON CZ (Czech Republic)                  |