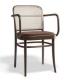

# 811 Hoffmann Armchair -**Upholstered Seat -Cane Backrest - By TON**

#### **Product Specifications**

| Seat Height       | 46cm                                     |
|-------------------|------------------------------------------|
| Seat Width        | 45cm                                     |
| Seat Depth        | 41cm                                     |
| Armrest Height    | 70.5cm                                   |
| Overall Height    | 80cm                                     |
| Colour            | Natural                                  |
| Seat              | See PDFs attached for Upholstery Options |
| Weight of Product | 4.7kg                                    |
| Carton Dimensions | 55 x 55 x 84                             |
| Frame             | European Beech timber bentwood           |
| Designer          | Josef Hoffman                            |
| Manufactured      | TON CZ (Czech Republic)                  |