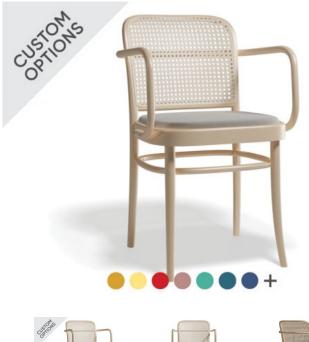

# 811 Hoffmann Armchair -**Upholstered Seat -Cane Backrest - By TON**

#### **Product Specifications**

| Seat Height       | 46cm                                     |
|-------------------|------------------------------------------|
| Seat Width        | 45cm                                     |
| Seat Depth        | 41cm                                     |
| Armrest Height    | 70.5cm                                   |
| Overall Height    | 80cm                                     |
| Colour            | Natural                                  |
| Seat              | See PDFs attached for Upholstery Options |
| Weight of Product | 4.7kg                                    |
| Carton Dimensions | 55 x 55 x 84                             |
| Frame             | European Beech timber bentwood           |
| Designer          | Josef Hoffman                            |
| Manufactured      | TON CZ (Czech Republic)                  |

#### **Available Options**

Category A Upholstery - Standard Finish Category B Upholstery - Standard Finish Category C Upholstery - Standard Finish Category D Upholstery - Standard Finish