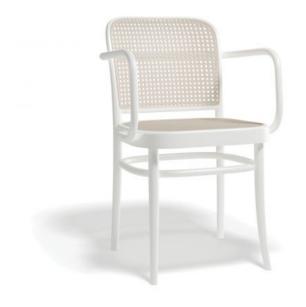

## 811 Hoffmann Armchair - White -Cane Seat - Cane Backrest - By TON

## **Product Specifications**

| Seat Height          | 46cm                                           |
|----------------------|------------------------------------------------|
| Seat Width           | 45cm                                           |
| Seat Depth           | 41cm                                           |
| Armrest Height       | 71cm                                           |
| Overall Height       | 81cm                                           |
| Colour               | White                                          |
| Seat                 | Natural Cane                                   |
| Frame                | European Beechwood                             |
| Designer             | Josef Hoffman                                  |
| Manufactured         | TON CZ (Czech Republic)                        |
| Warranty Residential | 5 Year Structure / 2 Year Cane Seat            |
| Warranty Commercial  | 5 Year Structure / No Warranty on Cane<br>Seat |