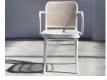

## 811 Hoffmann Armchair - White -Cane Seat - Cane Backrest - By TON

## **Product Specifications**

| Seat Height          | 46cm                                           |
|----------------------|------------------------------------------------|
| Seat Width           | 45cm                                           |
| Seat Depth           | 41cm                                           |
| Armrest Height       | 71cm                                           |
| Overall Height       | 81cm                                           |
| Colour               | White                                          |
| Seat                 | Natural Cane                                   |
| Frame                | European Beechwood                             |
| Designer             | Josef Hoffman                                  |
| Manufactured         | TON CZ (Czech Republic)                        |
| Warranty Residential | 5 Year Structure / 2 Year Cane Seat            |
| Warranty Commercial  | 5 Year Structure / No Warranty on Cane<br>Seat |