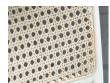

## **Product Specifications**

| Seat Height          | 46cm                                           |
|----------------------|------------------------------------------------|
| Seat Width           | 45cm                                           |
| Seat Depth           | 41cm                                           |
| Armrest Height       | 71cm                                           |
| Overall Height       | 81cm                                           |
| Colour               | White                                          |
| Seat                 | Natural Cane                                   |
| Frame                | European Beechwood                             |
| Designer             | Josef Hoffman                                  |
| Manufactured         | TON CZ (Czech Republic)                        |
| Warranty Residential | 5 Year Structure / 2 Year Cane Seat            |
| Warranty Commercial  | 5 Year Structure / No Warranty on Cane<br>Seat |