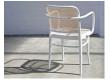

## 811 Hoffmann Armchair - White -Cane Seat - Cane Backrest - By TON

## **Product Specifications**

| Seat Height          | 46cm                                           |
|----------------------|------------------------------------------------|
| Seat Width           | 45cm                                           |
| Seat Depth           | 41cm                                           |
| Armrest Height       | 71cm                                           |
| Overall Height       | 81cm                                           |
| Colour               | White                                          |
| Seat                 | Natural Cane                                   |
| Frame                | European Beechwood                             |
| Designer             | Josef Hoffman                                  |
| Manufactured         | TON CZ (Czech Republic)                        |
| Warranty Residential | 5 Year Structure / 2 Year Cane Seat            |
| Warranty Commercial  | 5 Year Structure / No Warranty on Cane<br>Seat |