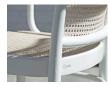

## 811 Hoffmann Armchair - White -Cane Seat - Cane Backrest - By TON

## **Product Specifications**

| Seat Height          | 46cm                                           |
|----------------------|------------------------------------------------|
| Seat Width           | 45cm                                           |
| Seat Depth           | 41cm                                           |
| Armrest Height       | 71cm                                           |
| Overall Height       | 81cm                                           |
| Colour               | White                                          |
| Seat                 | Natural Cane                                   |
| Frame                | European Beechwood                             |
| Designer             | Josef Hoffman                                  |
| Manufactured         | TON CZ (Czech Republic)                        |
| Warranty Residential | 5 Year Structure / 2 Year Cane Seat            |
| Warranty Commercial  | 5 Year Structure / No Warranty on Cane<br>Seat |