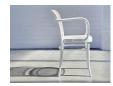

## 811 Hoffmann Armchair - White -Cane Seat - Cane Backrest - By TON

## **Product Specifications**

| Seat Height          | 46cm                                           |
|----------------------|------------------------------------------------|
| Seat Width           | 45cm                                           |
| Seat Depth           | 41cm                                           |
| Armrest Height       | 71cm                                           |
| Overall Height       | 81cm                                           |
| Colour               | White                                          |
| Seat                 | Natural Cane                                   |
| Frame                | European Beechwood                             |
| Designer             | Josef Hoffman                                  |
| Manufactured         | TON CZ (Czech Republic)                        |
| Warranty Residential | 5 Year Structure / 2 Year Cane Seat            |
| Warranty Commercial  | 5 Year Structure / No Warranty on Cane<br>Seat |