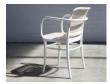

## 811 Hoffmann Armchair - White -Cane Seat - Cane Backrest - By TON

## **Product Specifications**

| Seat Height          | 46cm                                           |
|----------------------|------------------------------------------------|
| Seat Width           | 45cm                                           |
| Seat Depth           | 41cm                                           |
| Armrest Height       | 71cm                                           |
| Overall Height       | 81cm                                           |
| Colour               | White                                          |
| Seat                 | Natural Cane                                   |
| Frame                | European Beechwood                             |
| Designer             | Josef Hoffman                                  |
| Manufactured         | TON CZ (Czech Republic)                        |
| Warranty Residential | 5 Year Structure / 2 Year Cane Seat            |
| Warranty Commercial  | 5 Year Structure / No Warranty on Cane<br>Seat |