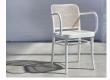

## 811 Hoffmann Armchair - White -Cane Seat - Cane Backrest - By TON

## **Product Specifications**

| Seat Height          | 46cm                                           |
|----------------------|------------------------------------------------|
| Seat Width           | 45cm                                           |
| Seat Depth           | 41cm                                           |
| Armrest Height       | 71cm                                           |
| Overall Height       | 81cm                                           |
| Colour               | White                                          |
| Seat                 | Natural Cane                                   |
| Frame                | European Beechwood                             |
| Designer             | Josef Hoffman                                  |
| Manufactured         | TON CZ (Czech Republic)                        |
| Warranty Residential | 5 Year Structure / 2 Year Cane Seat            |
| Warranty Commercial  | 5 Year Structure / No Warranty on Cane<br>Seat |