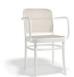

## 811 Hoffmann Armchair - White -Cane Seat - Cane Backrest - By TON

## **Product Specifications**

| Seat Height          | 46cm                                           |
|----------------------|------------------------------------------------|
| Seat Width           | 45cm                                           |
| Seat Depth           | 41cm                                           |
| Armrest Height       | 71cm                                           |
| Overall Height       | 81cm                                           |
| Colour               | White                                          |
| Seat                 | Natural Cane                                   |
| Frame                | European Beechwood                             |
| Designer             | Josef Hoffman                                  |
| Manufactured         | TON CZ (Czech Republic)                        |
| Warranty Residential | 5 Year Structure / 2 Year Cane Seat            |
| Warranty Commercial  | 5 Year Structure / No Warranty on Cane<br>Seat |