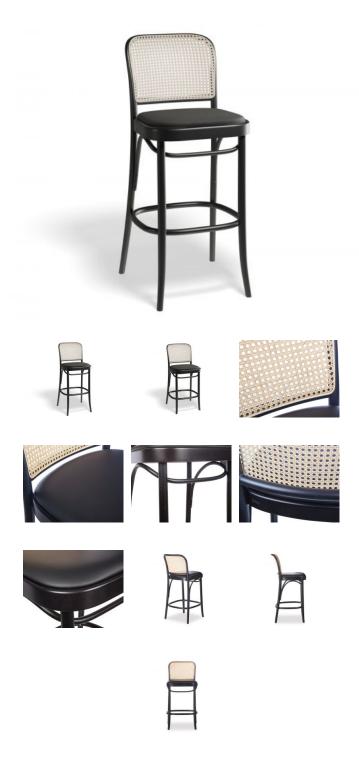

## 811 Hoffmann Stool -**Black Stain - Cane Backrest - Black Upholstered Seat - By TON**

## **Product Specifications**

| Seat Height    | 66cm or 78cm                    |
|----------------|---------------------------------|
| Overall Height | 97cm or 109cm                   |
| Width          | 45cm                            |
| Depth          | 41cm                            |
| Colour         | Black Stain B123                |
| Seat           | Vinyl Upholstered (German Made) |
| Backrest       | Natural Cane                    |
| Frame Material | European Beechwood              |
| Designer       | Josef Hoffman                   |
| Manufactured   | TON CZ (Czech Republic)         |
| Warranty       | 5 Years                         |

## **Available Options**

66cm Seat Height (For Kitchen Bench)

78cm Seat Height (For Commercial Bar)