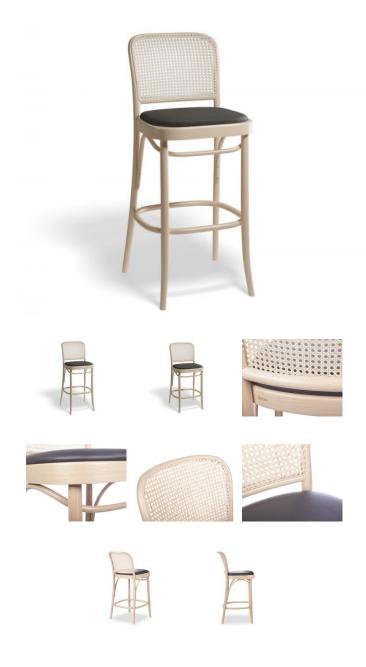

## 811 Hoffmann Stool -Natural Wood - Cane Backrest - Black Upholstered Seat - By TON

## **Product Specifications**

| Seat Height    | 66cm or 78cm            |
|----------------|-------------------------|
| Overall Height | 97cm or 109cm           |
| Width          | 45cm                    |
| Depth          | 41cm                    |
| Colour         | Natural                 |
| Seat           | Black Padded Seat       |
| Backrest       | Natural Cane            |
| Frame Material | European Beechwood      |
| Designer       | Josef Hoffman           |
| Manufactured   | TON CZ (Czech Republic) |
| Warranty       | 5 Years                 |

## **Available Options**

66cm Seat Height (For Kitchen Bench)

78cm Seat Height (For Commercial Bar)