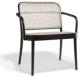

## 811 Lounge Armchair - Cane Seat - Cane Backrest - By TON

## **Product Specifications**

| Seat Height          | 45cm                                   |
|----------------------|----------------------------------------|
| Width                | 58.4cm                                 |
| Depth                | 46.3cm                                 |
| Overall Height       | 75                                     |
| Colour               | Standard, Antique and Pigment Finishes |
| Seat Material        | Cane                                   |
| Backrest             | Cane                                   |
| Frame Material       | European Beechwood                     |
| Designer             | CLAESSON KOIVISTO RUNE                 |
| Manufactured         | TON CZ (Czech Republic)                |
| Warranty Residential | 5 Years                                |
| Warranty Commercial  | 5 Years                                |