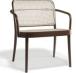

## 811 Lounge Armchair - Cane Seat - Cane Backrest - By TON

## **Product Specifications**

| Seat Height          | 45cm                                   |
|----------------------|----------------------------------------|
| Width                | 58.4cm                                 |
| Depth                | 46.3cm                                 |
| Overall Height       | 75                                     |
| Colour               | Standard, Antique and Pigment Finishes |
| Seat Material        | Cane                                   |
| Backrest             | Cane                                   |
| Frame Material       | European Beechwood                     |
| Designer             | CLAESSON KOIVISTO RUNE                 |
| Manufactured         | TON CZ (Czech Republic)                |
| Warranty Residential | 5 Years                                |
| Warranty Commercial  | 5 Years                                |