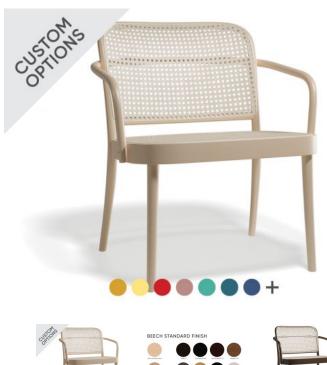

## 811 Lounge Armchair - Cane Seat - Cane Backrest - By TON

## **Product Specifications**

| Seat Height          | 45cm                                   |
|----------------------|----------------------------------------|
| Width                | 58.4cm                                 |
| Depth                | 46.3cm                                 |
| Overall Height       | 75                                     |
| Colour               | Standard, Antique and Pigment Finishes |
| Seat Material        | Cane                                   |
| Backrest             | Cane                                   |
| Frame Material       | European Beechwood                     |
| Designer             | CLAESSON KOIVISTO RUNE                 |
| Manufactured         | TON CZ (Czech Republic)                |
| Warranty Residential | 5 Years                                |
| Warranty Commercial  | 5 Years                                |

## **Available Options**

Cane Seat & Backrest - Standard Finish

Cane Seat & Backrest - Pigment Finish