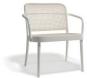

## 811 Lounge Armchair - Cane Seat - Cane Backrest - By TON

## **Available Options**

Cane Seat & Backrest - Standard Finish

Cane Seat & Backrest - Pigment Finish