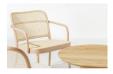

## 811 Lounge Armchair - Cane Seat - Cane Backrest - By TON

## **Product Specifications**

| Seat Height          | 45cm                                   |
|----------------------|----------------------------------------|
| Width                | 58.4cm                                 |
| Depth                | 46.3cm                                 |
| Overall Height       | 75                                     |
| Colour               | Standard, Antique and Pigment Finishes |
| Seat Material        | Cane                                   |
| Backrest             | Cane                                   |
| Frame Material       | European Beechwood                     |
| Designer             | CLAESSON KOIVISTO RUNE                 |
| Manufactured         | TON CZ (Czech Republic)                |
| Warranty Residential | 5 Years                                |
| Warranty Commercial  | 5 Years                                |