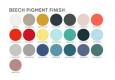

## **Product Specifications**

| Seat Height          | 45cm                                   |
|----------------------|----------------------------------------|
| Width                | 58.4cm                                 |
| Depth                | 46.3cm                                 |
| Overall Height       | 75                                     |
| Colour               | Standard, Antique and Pigment Finishes |
| Seat Material        | Cane                                   |
| Backrest             | Cane                                   |
| Frame Material       | European Beechwood                     |
| Designer             | CLAESSON KOIVISTO RUNE                 |
| Manufactured         | TON CZ (Czech Republic)                |
| Warranty Residential | 5 Years                                |
| Warranty Commercial  | 5 Years                                |

## **Available Options**

Cane Seat & Backrest - Standard Finish

Cane Seat & Backrest - Pigment Finish