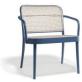

## 811 Lounge Armchair - Cane Seat - Cane Backrest - By TON

## **Product Specifications**

| Seat Height          | 45cm                                   |
|----------------------|----------------------------------------|
| Width                | 58.4cm                                 |
| Depth                | 46.3cm                                 |
| Overall Height       | 75                                     |
| Colour               | Standard, Antique and Pigment Finishes |
| Seat Material        | Cane                                   |
| Backrest             | Cane                                   |
| Frame Material       | European Beechwood                     |
| Designer             | CLAESSON KOIVISTO RUNE                 |
| Manufactured         | TON CZ (Czech Republic)                |
| Warranty Residential | 5 Years                                |
| Warranty Commercial  | 5 Years                                |