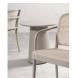

## 811 Lounge Armchair - Cane Seat - Cane Backrest - By TON

## **Product Specifications**

| Seat Height          | 45cm                                   |
|----------------------|----------------------------------------|
| Width                | 58.4cm                                 |
| Depth                | 46.3cm                                 |
| Overall Height       | 75                                     |
| Colour               | Standard, Antique and Pigment Finishes |
| Seat Material        | Cane                                   |
| Backrest             | Cane                                   |
| Frame Material       | European Beechwood                     |
| Designer             | CLAESSON KOIVISTO RUNE                 |
| Manufactured         | TON CZ (Czech Republic)                |
| Warranty Residential | 5 Years                                |
| Warranty Commercial  | 5 Years                                |