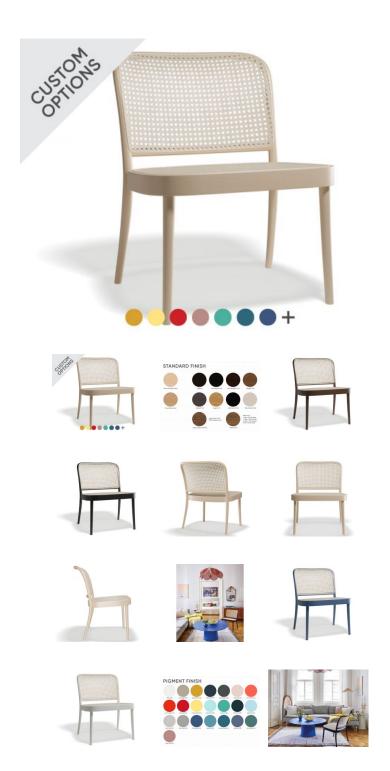

## **Product Specifications**

| Seat Height          | 45cm                                   |
|----------------------|----------------------------------------|
| Width                | 58.4cm                                 |
| Depth                | 46.3cm                                 |
| Overall Height       | 75                                     |
| Colour               | Standard, Antique and Pigment Finishes |
| Seat Material        | Cane                                   |
| Backrest             | Cane                                   |
| Frame Material       | European Beechwood                     |
| Weight of product    | 3.8kg                                  |
| Carton Dimensions    | 66 x 62 x 83                           |
| Designer             | CLAESSON KOIVISTO RUNE                 |
| Manufactured         | TON CZ (Czech Republic)                |
| Warranty Residential | 5 Years                                |
| Warranty Commercial  | 5 Years                                |

## **Available Options**

Cane Seat & Backrest - Standard Finish

Cane Seat & Backrest - Antique Finish

Cane Seat & Backrest - Pigment Finish