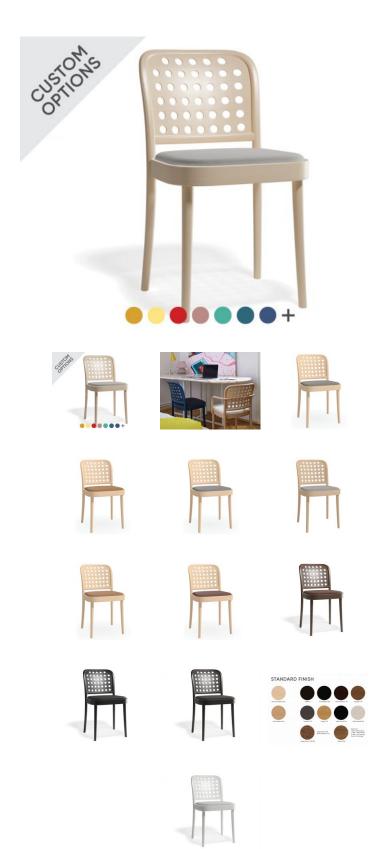

## **Product Specifications**

| Seat Height          | 41.4cm                                   |
|----------------------|------------------------------------------|
| Width                | 45cm                                     |
| Depth                | 52.4cm                                   |
| Overall Height       | 80.2                                     |
| Colour               | Various - See PDF attached               |
| Seat Material        | Upholstered / Various - See PDF attached |
| Backrest             | Beechwood                                |
| Frame Material       | European Beechwood                       |
| Designer             | CLAESSON KOIVISTO RUNE                   |
| Manufactured         | TON CZ (Czech Republic)                  |
| Warranty Residential | 5 Years                                  |
| Warranty Commercial  | 5 Years                                  |

# **Available Options**

| Category A Upholstery - Standard Finish |  |
|-----------------------------------------|--|
| Category B Upholstery - Standard Finish |  |
| Category C Upholstery - Standard Finish |  |
| Category D Upholstery - Standard Finish |  |
| Category 1 Leather - Standard Finish    |  |
| Category 2 Leather - Standard Finish    |  |
| Category A Upholstery - Pigment Finish  |  |

## **Available Options**

Category B Upholstery - Pigment Finish

Category C Upholstery - Pigment Finish

Category D Upholstery - Pigment Finish

Category 1 Leather - Pigment Finish

Category 2 Leather - Pigment Finish