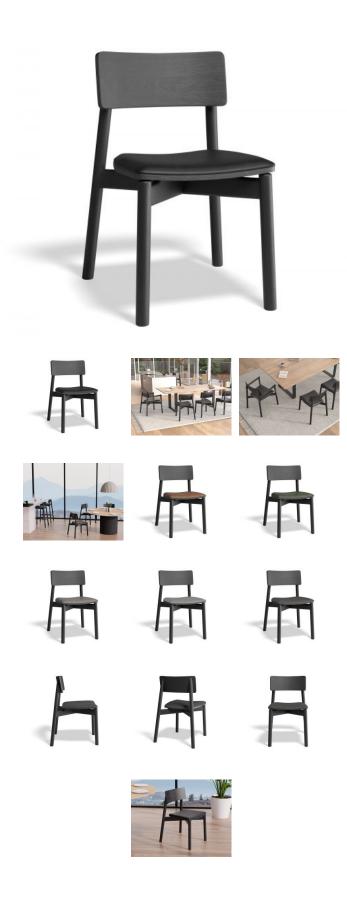

## Andi Chair - Black Ash With Pad

## **Product Specifications**

| Seat Height:  | 45cm                       |
|---------------|----------------------------|
| Overall Size: | 51cm W x 80cm H x 52cm D   |
| Frame         | Black Stained American Ash |
| Seat          | Faux Leather or Fabric     |
| Assembly:     | None Required              |

## **Available Options**

| Vintage Black Vegan Leather Seat Pad |  |
|--------------------------------------|--|
| Vintage Tan Vegan Leather Seat Pad   |  |
| Vintage Green Vegan Leather Seat Pad |  |
| Vintage Grey Vegan Leather Seat Pad  |  |
| Light Grey Fabric Seat Pad           |  |
| Charcoal Fabric Seat Pad             |  |