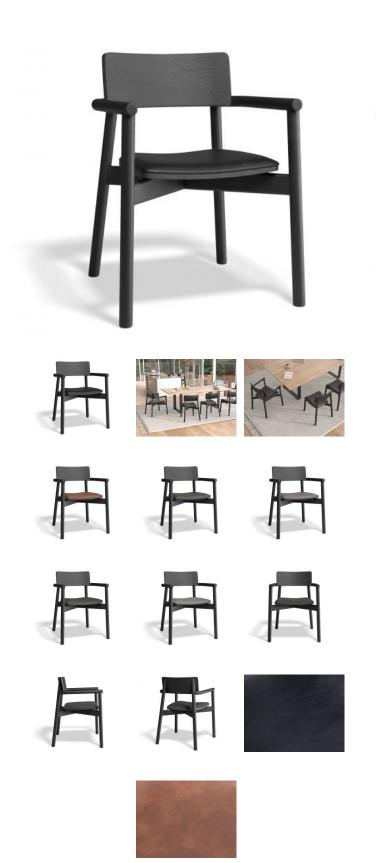

## Andi Armchair - Black Ash With Pad

## **Product Specifications**

| Seat Height               | 46cm                       |
|---------------------------|----------------------------|
| Overall Size              | 60cm W x 80cm H x 52cm D   |
| Seat Size                 | 44 W x 40.5 D              |
| Armrest Height            | 67cm                       |
| Frame Colour & Material   | Black Stained American Ash |
| Seat Colour &<br>Material | Black Stained American Ash |
| Cushion                   | Faux Leather or Fabric     |
| Assembly                  | None                       |
| Stackable                 | No                         |

## **Available Options**

| , | with Vintage Black Vegan Leather Cushion |
|---|------------------------------------------|
| , | with Vintage Tan Vegan Leather Cushion   |
| , | with Vintage Green Vegan Leather Cushion |
| , | with Vintage Grey Vegan Leather Cushion  |
| , | with Charcoal Fabric Cushion             |
| , | with Light Grey Fabric Cushion           |