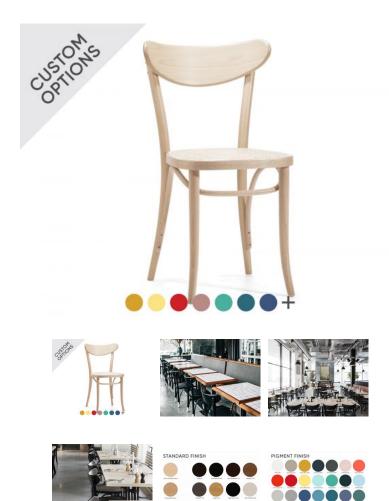

## **Product Specifications**

| Width                | 39.5cm                              |
|----------------------|-------------------------------------|
| Depth                | 40.5cm                              |
| Overall Height       | 82                                  |
| Colour               | Standard & Pigment Finish Beechwood |
| Seat Material        | Cane Seat                           |
| Backrest             | Beechwood                           |
| Frame Material       | European Beechwood                  |
| Designer             | TON                                 |
| Weight               | 4.1kg                               |
| Carton Dimensions    | 62 x 47 x 101                       |
| Manufactured         | TON CZ (Czech Republic)             |
| Warranty Residential | 5 Years                             |
| Warranty Commercial  | 5 Years                             |

## **Available Options**

Cane Seat - Beech - Standard Finish Cane Seat - Beech - Antique Finish Cane Seat - Beech - Pigment Finish