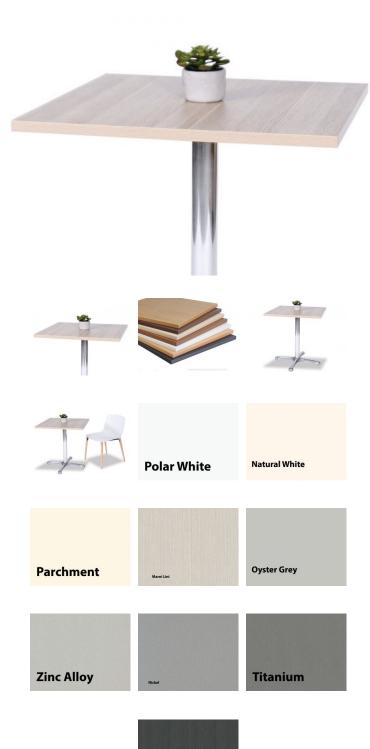

## Stella Indoor Cafe Tabletop / Melamine

## **Product Specifications**

| Thickness:                 | 16mm                                                                                         |
|----------------------------|----------------------------------------------------------------------------------------------|
| Min Order:                 | 5                                                                                            |
| Finish:                    | Matte Smooth                                                                                 |
| Colour Options:            | Ask us to see the many options!                                                              |
| Use:                       | Indoor use                                                                                   |
| Made:                      | Australian made                                                                              |
| Warranty                   | 12 Months                                                                                    |
| Return/Cancellation policy | This item is custom made. No exchange, refund or cancellation of this item will be accepted. |

## **Available Options**

| 60x60cm    |
|------------|
| 70x70cm    |
| 80x80cm    |
| 90x90cm    |
| 60cm Round |
| 70cm Round |
| 80cm Round |
| 90cm Round |