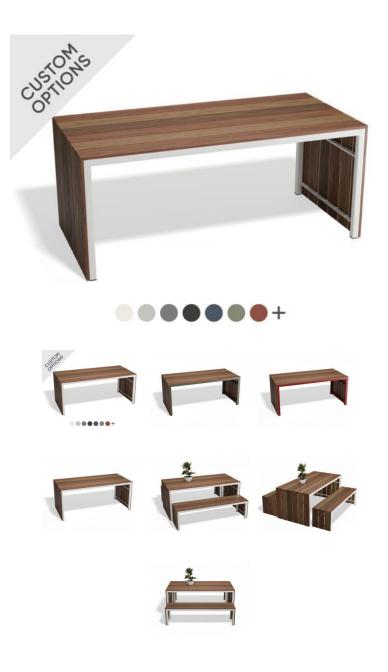

## Cascade Outdoor Dining Table -Spotted Gum

## **Product Specifications**

| Length:                 | 1600/1800/2000/2200mm         |
|-------------------------|-------------------------------|
| Width:                  | 865mm                         |
| Height:                 | 750mm                         |
| Table Top Material:     | Solid Spotted Gum             |
| Spotted Gum Slat Width: | 85mm                          |
| Frame Material:         | Galvanized Powdercoated Steel |
| Leg Frame Width:        | 40mm                          |
| Frame Colour:           | Custom - Dulux Powdercoated   |
| Suitable:               | Residential/Commercial        |
| Manufactured:           | Melbourne                     |
| Assembly required:      | No - Item fully assembled     |

## **Available Options**

| 1600L x 865W x 760H |  |
|---------------------|--|
| 1800L x 865W x 760H |  |
| 2000L x 865W x 760H |  |
| 2200L x 865W x 760H |  |