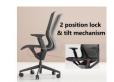

## **Product Specifications**

| -                           |                                         |
|-----------------------------|-----------------------------------------|
| Overall Size                | 69.5cm W x 101cm H x 57.5cm D           |
| Arm Height                  | 64.5cm                                  |
| Overall Back Width          | 49.5cm                                  |
| Seat Size                   | 52cm W x 43cm D                         |
| Arm to Arm Overall<br>Width | 69.5 cm                                 |
| Colour                      | Light Grey Mesh / Light Grey Frame      |
| Assembly                    | Basic assembly required - Tool provided |
| Frame Material              | Nylon                                   |
| Mesh                        | Wintex Mesh                             |
| Glides                      | Nylon                                   |
| Gat Lift                    | Class 4 Gas Lift                        |
| Suitable                    | Residential / Commercial                |
|                             |                                         |