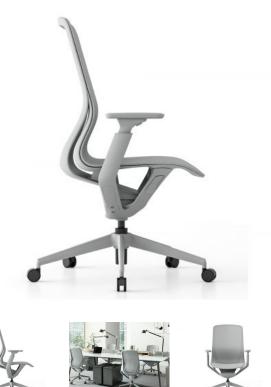

## Gravity Ergonomic Office Chair - Light Grey Frame - Light Grey Mesh

## **Product Specifications**

| -                           |                                         |
|-----------------------------|-----------------------------------------|
| Overall Size                | 69.5cm W x 101cm H x 57.5cm D           |
| Arm Height                  | 64.5cm                                  |
| Overall Back Width          | 49.5cm                                  |
| Seat Size                   | 52cm W x 43cm D                         |
| Arm to Arm Overall<br>Width | 69.5 cm                                 |
| Colour                      | Light Grey Mesh / Light Grey Frame      |
| Assembly                    | Basic assembly required - Tool provided |
| Frame Material              | Nylon                                   |
| Mesh                        | Wintex Mesh                             |
| Glides                      | Nylon                                   |
| Gat Lift                    | Class 4 Gas Lift                        |
| Suitable                    | Residential / Commercial                |
|                             |                                         |