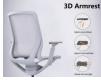

## **Product Specifications**

| -                           |                                         |
|-----------------------------|-----------------------------------------|
| Overall Size                | 69.5cm W x 101cm H x 57.5cm D           |
| Arm Height                  | 64.5cm                                  |
| Overall Back Width          | 49.5cm                                  |
| Seat Size                   | 52cm W x 43cm D                         |
| Arm to Arm Overall<br>Width | 69.5 cm                                 |
| Colour                      | Light Grey Mesh / Light Grey Frame      |
| Assembly                    | Basic assembly required - Tool provided |
| Frame Material              | Nylon                                   |
| Mesh                        | Wintex Mesh                             |
| Glides                      | Nylon                                   |
| Gat Lift                    | Class 4 Gas Lift                        |
| Suitable                    | Residential / Commercial                |
|                             |                                         |