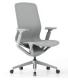

## Gravity Ergonomic Office Chair - Light Grey Frame - Light Grey Mesh

## **Product Specifications**

| -                           |                                         |
|-----------------------------|-----------------------------------------|
| Overall Size                | 69.5cm W x 101cm H x 57.5cm D           |
| Arm Height                  | 64.5cm                                  |
| Overall Back Width          | 49.5cm                                  |
| Seat Size                   | 52cm W x 43cm D                         |
| Arm to Arm Overall<br>Width | 69.5 cm                                 |
| Colour                      | Light Grey Mesh / Light Grey Frame      |
| Assembly                    | Basic assembly required - Tool provided |
| Frame Material              | Nylon                                   |
| Mesh                        | Wintex Mesh                             |
| Glides                      | Nylon                                   |
| Gat Lift                    | Class 4 Gas Lift                        |
| Suitable                    | Residential / Commercial                |
|                             |                                         |