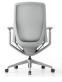

## Gravity Ergonomic Office Chair - Light Grey Frame - Light Grey Mesh

## **Product Specifications**

| -                           |                                         |
|-----------------------------|-----------------------------------------|
| Overall Size                | 69.5cm W x 101cm H x 57.5cm D           |
| Arm Height                  | 64.5cm                                  |
| Overall Back Width          | 49.5cm                                  |
| Seat Size                   | 52cm W x 43cm D                         |
| Arm to Arm Overall<br>Width | 69.5 cm                                 |
| Colour                      | Light Grey Mesh / Light Grey Frame      |
| Assembly                    | Basic assembly required - Tool provided |
| Frame Material              | Nylon                                   |
| Mesh                        | Wintex Mesh                             |
| Glides                      | Nylon                                   |
| Gat Lift                    | Class 4 Gas Lift                        |
| Suitable                    | Residential / Commercial                |
|                             |                                         |