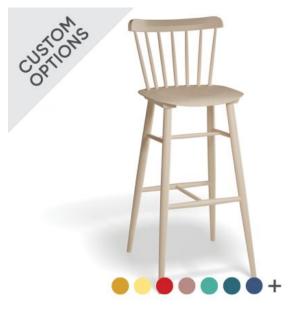

## **Ironica Barstool - By** TON

## **Available Options**

| 68cm Kitchen Bench Height - Beech Veneer Seat - Standard Finish |  |
|-----------------------------------------------------------------|--|
| 80cm Bar Stool - Beech Veneer Seat - Standard Finish            |  |
| 68cm Kitchen Bench Height - Beech Veneer Seat - Pigment Finish  |  |
| 80cm Bar Stool - Beech Veneer Seat - Pigment Finish             |  |
| 68cm Kitchen Bench Height - Oak Veneer Seat - Standard Finish   |  |
| 80cm Bar Stool - Oak Veneer Seat - Standard Finish              |  |
| 68cm Kitchen Bench Height - Oak Veneer Seat - Pigment Finish    |  |
| 80cm Bar Stool - Oak Veneer Seat - Pigment Finish               |  |
| 68cm Kitchen Bench Height - Beech Veneer Seat - Antique Finish  |  |
| 80cm Bar Stool - Beech Veneer Seat - Antique Finish             |  |