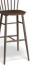

## **Ironica Barstool - By** TON

## **Product Specifications**

| Seat heigh   | 68 / 80cm                    |
|--------------|------------------------------|
| Seat width   | 41 / 41cm                    |
| Seat depth   | 40 / 40cm                    |
| Total Depth  | 46 / 52cm                    |
| Total Width  | 44 / 45cm                    |
| Height       | 90.5 / 109.5cm               |
| Assembly     | NA                           |
| Colour       | Standard / Pigment / Antique |
| Material     | Solid European Beechwood     |
| Designer     | Tom Kelly                    |
| Manufacturer | TON CZ (Czech Republic)      |

## **Available Options**

| 68cm Kitchen Bench Height - Beech Veneer Seat - Standard Finish |  |
|-----------------------------------------------------------------|--|
| 80cm Bar Stool - Beech Veneer Seat - Standard Finish            |  |
| 68cm Kitchen Bench Height - Beech Veneer Seat - Pigment Finish  |  |
| 80cm Bar Stool - Beech Veneer Seat - Pigment Finish             |  |
| 68cm Kitchen Bench Height - Oak Veneer Seat - Standard Finish   |  |
| 80cm Bar Stool - Oak Veneer Seat - Standard Finish              |  |
| 68cm Kitchen Bench Height - Oak Veneer Seat - Pigment Finish    |  |
| 80cm Bar Stool - Oak Veneer Seat - Pigment Finish               |  |
| 68cm Kitchen Bench Height - Beech Veneer Seat - Antique Finish  |  |
| 80cm Bar Stool - Beech Veneer Seat - Antique Finish             |  |