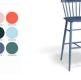

## **Ironica Barstool - By** TON

## **Product Specifications**

| Seat heigh   | 68 / 80cm                    |
|--------------|------------------------------|
| Seat width   | 41 / 41cm                    |
| Seat depth   | 40 / 40cm                    |
| Total Depth  | 46 / 52cm                    |
| Total Width  | 44 / 45cm                    |
| Height       | 90.5 / 109.5cm               |
| Assembly     | NA                           |
| Colour       | Standard / Pigment / Antique |
| Material     | Solid European Beechwood     |
| Designer     | Tom Kelly                    |
| Manufacturer | TON CZ (Czech Republic)      |