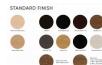

## **Product Specifications**

| Seat heigh   | 68 / 80cm                    |
|--------------|------------------------------|
| Seat width   | 41 / 41cm                    |
| Seat depth   | 40 / 40cm                    |
| Total Depth  | 46 / 52cm                    |
| Total Width  | 44 / 45cm                    |
| Height       | 90.5 / 109.5cm               |
| Assembly     | NA                           |
| Colour       | Standard / Pigment / Antique |
| Material     | Solid European Beechwood     |
| Designer     | Tom Kelly                    |
| Manufacturer | TON CZ (Czech Republic)      |

## **Available Options**

| 68cm Kitchen Bench Height - Beech Veneer Seat - Standard Finish |  |
|-----------------------------------------------------------------|--|
| 80cm Bar Stool - Beech Veneer Seat - Standard Finish            |  |
| 68cm Kitchen Bench Height - Beech Veneer Seat - Pigment Finish  |  |
| 80cm Bar Stool - Beech Veneer Seat - Pigment Finish             |  |
| 68cm Kitchen Bench Height - Oak Veneer Seat - Standard Finish   |  |
| 80cm Bar Stool - Oak Veneer Seat - Standard Finish              |  |
| 68cm Kitchen Bench Height - Oak Veneer Seat - Pigment Finish    |  |
| 80cm Bar Stool - Oak Veneer Seat - Pigment Finish               |  |
| 68cm Kitchen Bench Height - Beech Veneer Seat - Antique Finish  |  |
| 80cm Bar Stool - Beech Veneer Seat - Antique Finish             |  |