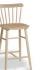

## **Ironica Barstool - By** TON

## **Product Specifications**

| Seat heigh   | 68 / 80cm                    |
|--------------|------------------------------|
| Seat width   | 41 / 41cm                    |
| Seat depth   | 40 / 40cm                    |
| Total Depth  | 46 / 52cm                    |
| Total Width  | 44 / 45cm                    |
| Height       | 90.5 / 109.5cm               |
| Assembly     | NA                           |
| Colour       | Standard / Pigment / Antique |
| Material     | Solid European Beechwood     |
| Designer     | Tom Kelly                    |
| Manufacturer | TON CZ (Czech Republic)      |