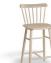

## **Ironica Barstool - By** TON

## **Product Specifications**

| Seat heigh   | 68 / 80cm                    |
|--------------|------------------------------|
| Seat width   | 41 / 41cm                    |
| Seat depth   | 40 / 40cm                    |
| Total Depth  | 46 / 52cm                    |
| Total Width  | 44 / 45cm                    |
| Height       | 90.5 / 109.5cm               |
| Assembly     | NA                           |
| Colour       | Standard / Pigment / Antique |
| Material     | Solid European Beechwood     |
| Designer     | Tom Kelly                    |
| Manufacturer | TON CZ (Czech Republic)      |