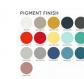

## **Product Specifications**

| Seat heigh   | 68 / 80cm                    |
|--------------|------------------------------|
| Seat width   | 41 / 41cm                    |
| Seat depth   | 40 / 40cm                    |
| Total Depth  | 46 / 52cm                    |
| Total Width  | 44 / 45cm                    |
| Height       | 90.5 / 109.5cm               |
| Assembly     | NA                           |
| Colour       | Standard / Pigment / Antique |
| Material     | Solid European Beechwood     |
| Designer     | Tom Kelly                    |
| Manufacturer | TON CZ (Czech Republic)      |

## **Available Options**

| 68cm Kitchen Bench Height - Beech Veneer Seat - Standard Finish |  |
|-----------------------------------------------------------------|--|
| 80cm Bar Stool - Beech Veneer Seat - Standard Finish            |  |
| 68cm Kitchen Bench Height - Beech Veneer Seat - Pigment Finish  |  |
| 80cm Bar Stool - Beech Veneer Seat - Pigment Finish             |  |
| 68cm Kitchen Bench Height - Oak Veneer Seat - Standard Finish   |  |
| 80cm Bar Stool - Oak Veneer Seat - Standard Finish              |  |
| 68cm Kitchen Bench Height - Oak Veneer Seat - Pigment Finish    |  |
| 80cm Bar Stool - Oak Veneer Seat - Pigment Finish               |  |
| 68cm Kitchen Bench Height - Beech Veneer Seat - Antique Finish  |  |
| 80cm Bar Stool - Beech Veneer Seat - Antique Finish             |  |