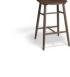

## **Ironica Barstool - By** TON

## **Product Specifications**

| Seat heigh   | 68 / 80cm                    |
|--------------|------------------------------|
| Seat width   | 41 / 41cm                    |
| Seat depth   | 40 / 40cm                    |
| Total Depth  | 46 / 52cm                    |
| Total Width  | 44 / 45cm                    |
| Height       | 90.5 / 109.5cm               |
| Assembly     | NA                           |
| Colour       | Standard / Pigment / Antique |
| Material     | Solid European Beechwood     |
| Designer     | Tom Kelly                    |
| Manufacturer | TON CZ (Czech Republic)      |

## **Available Options**

| 68cm Kitchen Bench Height - Beech Veneer Seat - Standard Finish |  |
|-----------------------------------------------------------------|--|
| 80cm Bar Stool - Beech Veneer Seat - Standard Finish            |  |
| 68cm Kitchen Bench Height - Beech Veneer Seat - Pigment Finish  |  |
| 80cm Bar Stool - Beech Veneer Seat - Pigment Finish             |  |
| 68cm Kitchen Bench Height - Oak Veneer Seat - Standard Finish   |  |
| 80cm Bar Stool - Oak Veneer Seat - Standard Finish              |  |
| 68cm Kitchen Bench Height - Oak Veneer Seat - Pigment Finish    |  |
| 80cm Bar Stool - Oak Veneer Seat - Pigment Finish               |  |
| 68cm Kitchen Bench Height - Beech Veneer Seat - Antique Finish  |  |
| 80cm Bar Stool - Beech Veneer Seat - Antique Finish             |  |