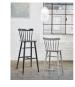

## **Ironica Barstool - By** TON

## **Product Specifications**

| Seat heigh   | 68 / 80cm                    |
|--------------|------------------------------|
| Seat width   | 41 / 41cm                    |
| Seat depth   | 40 / 40cm                    |
| Total Depth  | 46 / 52cm                    |
| Total Width  | 44 / 45cm                    |
| Height       | 90.5 / 109.5cm               |
| Assembly     | NA                           |
| Colour       | Standard / Pigment / Antique |
| Material     | Solid European Beechwood     |
| Designer     | Tom Kelly                    |
| Manufacturer | TON CZ (Czech Republic)      |