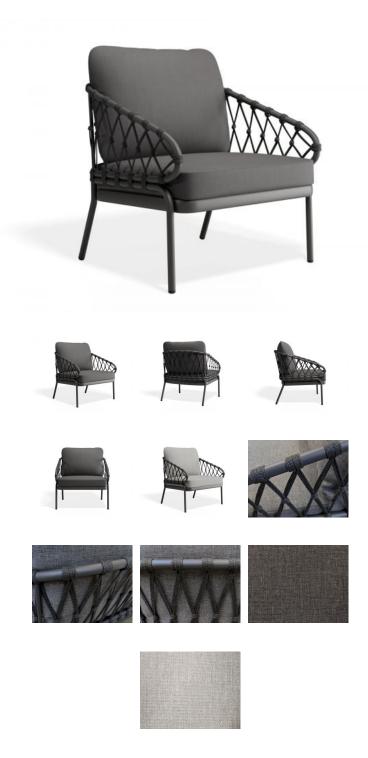

## Kara Lounge Chair -Outdoor - Single -Charcoal

## **Product Specifications**

| Dimensions (With Cushions) | W 70cm x D 76cm x H 83cm |
|----------------------------|--------------------------|
| Seat Cushion Size          | W 64cm x D 61cm x H 10cm |
| Backseat Cushion<br>Size   | W 58cm x D 22cm x H 47cm |
| Seat Height                | 42cm                     |
| Arm Height                 | 60cm                     |
| Cushion Material           | Textilene Fabric         |
| Frame Colour               | Matt Charcoal            |
| Frame Material             | Powdercoated Aluminium   |
| Assembly                   | None Required            |
| Manufacturer               | Bent Design Studio       |

## **Available Options**

| Light Grey Cushions |
|---------------------|
| Dark Grey Cushions  |