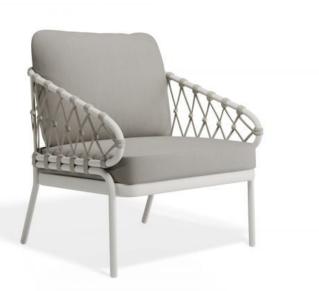

## Kara Lounge Chair -Outdoor - Single -White

## **Product Specifications**

| Dimensions (With Cushions): | W 70cm x D 76cm x H 83cm    |
|-----------------------------|-----------------------------|
| Seat Cushion Size:          | W 64cm x D 61cm x H 10cm    |
| Backseat Cushion<br>Size:   | W 58cm x D 22cm x H 47cm    |
| Seat Height:                | 42cm                        |
| Arm Height:                 | 60cm                        |
| Cushion Material:           | Light Grey Textilene Fabric |
| Frame Colour:               | Matt White                  |
| Frame Material:             | Powdercoated Aluminium      |
| Assembly:                   | None Required               |
| Manufacturer:               | Bent Design Studio          |