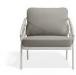

## Kara Lounge Chair -Outdoor - Single -White

## **Product Specifications**

| Dimensions (With Cushions): | W 70cm x D 76cm x H 83cm    |
|-----------------------------|-----------------------------|
| Seat Cushion Size:          | W 64cm x D 61cm x H 10cm    |
| Backseat Cushion<br>Size:   | W 58cm x D 22cm x H 47cm    |
| Seat Height:                | 42cm                        |
| Arm Height:                 | 60cm                        |
| Cushion Material:           | Light Grey Textilene Fabric |
| Frame Colour:               | Matt White                  |
| Frame Material:             | Powdercoated Aluminium      |
| Assembly:                   | None Required               |
| Manufacturer:               | Bent Design Studio          |