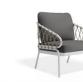

## Kara Lounge Chair -Outdoor - Single -White

## **Product Specifications**

| Dimensions (With Cushions): | W 70cm x D 76cm x H 83cm    |
|-----------------------------|-----------------------------|
| Seat Cushion Size:          | W 64cm x D 61cm x H 10cm    |
| Backseat Cushion<br>Size:   | W 58cm x D 22cm x H 47cm    |
| Seat Height:                | 42cm                        |
| Arm Height:                 | 60cm                        |
| Cushion Material:           | Light Grey Textilene Fabric |
| Frame Colour:               | Matt White                  |
| Frame Material:             | Powdercoated Aluminium      |
| Assembly:                   | None Required               |
| Manufacturer:               | Bent Design Studio          |