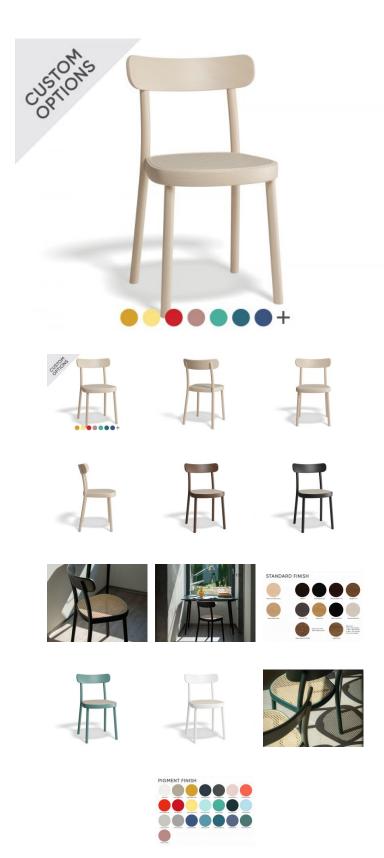

## **Product Specifications**

| Seat Height          | 48cm                                            |
|----------------------|-------------------------------------------------|
| Width                | 41cm                                            |
| Depth                | 40.5cm                                          |
| Overall Height       | 79                                              |
| Colour               | Standard, Antique & Pigment Finish<br>Beechwood |
| Seat Material        | Cane                                            |
| Backrest             | Beechwood                                       |
| Frame Material       | European Beechwood                              |
| Designer             | TON                                             |
| Weight               | 3.5kg                                           |
| Carton Dimensions    | 67 x 53 x 105                                   |
| Manufactured         | TON CZ (Czech Republic)                         |
| Warranty Residential | 5 Years                                         |
| Warranty Commercial  | 5 Years                                         |

## **Available Options**

Upholstered Cane Seat - Beech - Standard Finish

Upholstered Cane Seat - Beech - Antique Finish

Upholstered Cane Seat - Beech - Pigment Finish