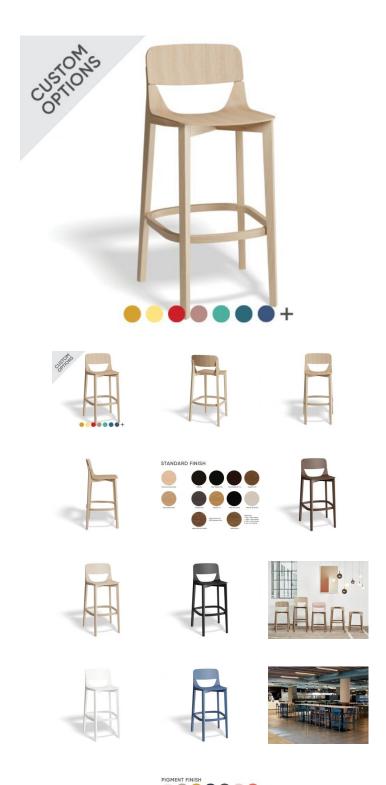

## **Product Specifications**

| Seat Width        | 44cm                             |
|-------------------|----------------------------------|
| Seat Depth        | 39cm                             |
| Seat Height       | 68 and 78cm                      |
| Colour            | Standard & Pigment Finishes      |
| Frame Material    | Beechwood & European Oak         |
| Weight            | 5.3 and 5.6KG                    |
| Carton Dimensions | 54 x 53 x 93 and 56 x 54 x 108cm |
| Designer          | E ggs Studio                     |
| Manufacturer      | TON                              |
| Warranty          | 5 Years                          |

### **Available Options**

| 6                                                     | 6cm Kitchen Seat Height - Beechwood - Standard Finish |
|-------------------------------------------------------|-------------------------------------------------------|
| 66cm Kitchen Seat Height - Beechwood - Pigment Finish |                                                       |
| 6                                                     | 6cm Kitchen Seat Height - Beechwood - Antique Finish  |
| 6                                                     | 6cm Kitchen Seat Height - Oak - Standard Finish       |
| 66cm Kitchen Seat Height - Oak - Pigment Finish       |                                                       |
| 78cm Bar Seat Height - Beechwood - Standard Finish    |                                                       |
| 78                                                    | 8cm Bar Seat Height - Beechwood - Pigment Finish      |
| 78cm Bar Seat Height - Beechwood - Antique Finish     |                                                       |
| 78                                                    | 8cm Bar Seat Height - Oak - Standard Finish           |

## **Available Options**

78cm Bar Seat Height - Oak - Pigment Finish