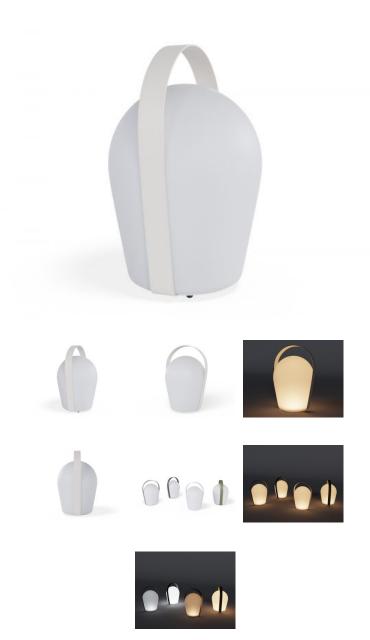

## **Lume Outdoor Portable Lamp - White**

## **Product Specifications**

| Overall Height                | 29cmH x 20.5W x 18D                    |
|-------------------------------|----------------------------------------|
| Bulb                          | LED                                    |
| Use                           | Indoor/Outdoor                         |
| Light Settings                | 5                                      |
| Light Temperature<br>Settings | 2                                      |
| Brightness Settings           | 50% and 100%                           |
| Battery Life                  | Min 6hrs / Max 10hrs                   |
| Recharge Time                 | 3-4 hrs, comes with a USB cable        |
| Material                      | Powder coated Aluminium / Polyethylene |
| Suitable                      | Domestic / Commercial                  |
| Refunds & Exchanges           | NO REFUNDS & EXCHANGES ON LIGHTING     |