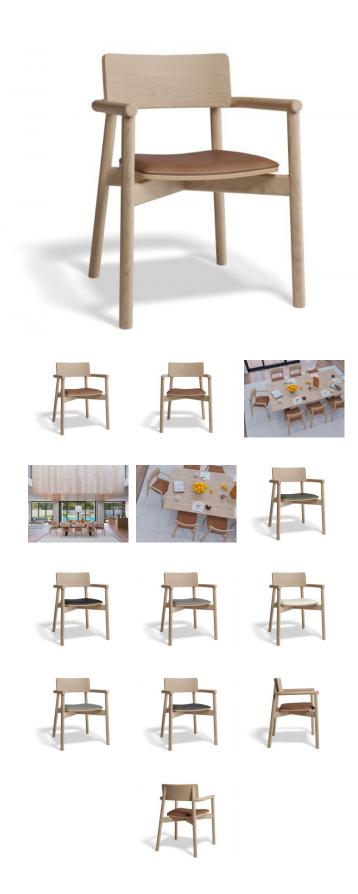

## Andi Armchair - Natural - With Pad

## **Product Specifications**

| Seat Height               | 45cm                     |
|---------------------------|--------------------------|
| Overall Size              | 60cm W x 80cm H x 52cm D |
| Seat Size                 | 44 W x 40.5 D            |
| Armrest Height            | 67cm                     |
| Frame Colour & Material   | Natural American Ash     |
| Seat Colour &<br>Material | Natural American Ash     |
| Cushion                   | Faux Leather or Fabric   |
| Assembly                  | None                     |
| Stackable                 | No                       |

## **Available Options**

| with Vintage Tan Vegan Leather Cushion   |  |
|------------------------------------------|--|
| with Vintage Green Vegan Leather Cushion |  |
| with Black Vegan Leather Cushion         |  |
| with Vintage Grey Vegan Leather Cushion  |  |
| with White Vegan Leather Cushion         |  |
| with Light Grey Fabric Cushion           |  |
| with Charcoal Fabric Cushion             |  |