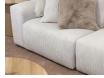

## Monaco Sofa - Config A With Open End

## **Product Specifications**

| Dimensions                | W 231cm x D 95cm x H 72cm                                      |
|---------------------------|----------------------------------------------------------------|
| Seat Height               | 45cm                                                           |
| Seat and Back<br>Cushions | Dacron Wrap Visco Blend GECA Certified<br>Australian Foam Seat |
| Frame                     | Tasmanian Oak Hardwood Structural Frame                        |
| Fabric                    | Available in a Large Range of Fabrics (See PDFs)               |
| Suspension                | Italian Made "Black Cat" Suspension System                     |
| Made                      | Australia                                                      |
| Manufacturer              | Bent Design                                                    |
| Assembly Required         | None                                                           |