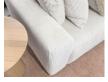

## **Product Specifications**

| Dimensions                | W 231cm x D 95cm x H 72cm                                      |
|---------------------------|----------------------------------------------------------------|
| Seat Height               | 45cm                                                           |
| Seat and Back<br>Cushions | Dacron Wrap Visco Blend GECA Certified<br>Australian Foam Seat |
| Frame                     | Tasmanian Oak Hardwood Structural Frame                        |
| Fabric                    | Available in a Large Range of Fabrics (See PDFs)               |
| Suspension                | Italian Made "Black Cat" Suspension System                     |
| Made                      | Australia                                                      |
| Manufacturer              | Bent Design                                                    |
| Assembly Required         | None                                                           |