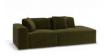

## Monaco Sofa - Config A With Open End

## **Product Specifications**

| Dimensions                | W 231cm x D 95cm x H 72cm                                      |
|---------------------------|----------------------------------------------------------------|
| Seat Height               | 45cm                                                           |
| Seat and Back<br>Cushions | Dacron Wrap Visco Blend GECA Certified<br>Australian Foam Seat |
| Frame                     | Tasmanian Oak Hardwood Structural Frame                        |
| Fabric                    | Available in a Large Range of Fabrics (See PDFs)               |
| Suspension                | Italian Made "Black Cat" Suspension System                     |
| Made                      | Australia