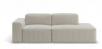

## Monaco Sofa - Config A With Open End

## **Product Specifications**

| Dimensions                | W 231cm x D 95cm x H 72cm                                      |
|---------------------------|----------------------------------------------------------------|
| Seat Height               | 45cm                                                           |
| Seat and Back<br>Cushions | Dacron Wrap Visco Blend GECA Certified<br>Australian Foam Seat |
| Frame                     | Tasmanian Oak Hardwood Structural Frame                        |
| Fabric                    | Available in a Large Range of Fabrics (See PDFs)               |
| Suspension                | Italian Made "Black Cat" Suspension System                     |
| Made                      | Australia                                                      |
| Manufacturer              | Bent Design                                                    |
| Assembly Required         | None                                                           |