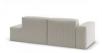

## Monaco Sofa - Config A With Open End

## **Product Specifications**

| Dimensions                | W 231cm x D 95cm x H 72cm                                      |
|---------------------------|----------------------------------------------------------------|
| Seat Height               | 45cm                                                           |
| Seat and Back<br>Cushions | Dacron Wrap Visco Blend GECA Certified<br>Australian Foam Seat |
| Frame                     | Tasmanian Oak Hardwood Structural Frame                        |
| Fabric                    | Available in a Large Range of Fabrics (See PDFs)               |
| Suspension                | Italian Made "Black Cat" Suspension System                     |
| Made                      | Australia                                                      |
| Manufacturer              | Bent Design                                                    |
| Assembly Required         | None                                                           |