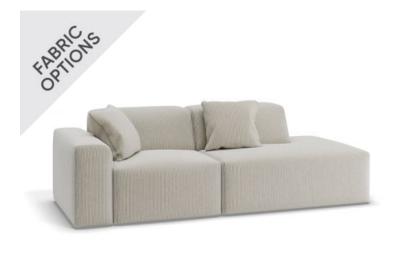

## Monaco Sofa - Config A With Open End

## **Product Specifications**

| Dimensions                | W 231cm x D 95cm x H 72cm                                      |
|---------------------------|----------------------------------------------------------------|
| Seat Height               | 45cm                                                           |
| Seat and Back<br>Cushions | Dacron Wrap Visco Blend GECA Certified<br>Australian Foam Seat |
| Frame                     | Tasmanian Oak Hardwood Structural Frame                        |
| Fabric                    | Available in a Large Range of Fabrics (See PDFs)               |
| Suspension                | Italian Made "Black Cat" Suspension System                     |
| Made                      | Australia                                                      |
| Manufacturer              | Bent Design                                                    |
| Assembly Required         | None                                                           |