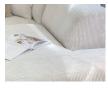

## **Product Specifications**

| Dimensions                | W 231cm x D 95cm x H 72cm                                      |
|---------------------------|----------------------------------------------------------------|
| Seat Height               | 45cm                                                           |
| Seat and Back<br>Cushions | Dacron Wrap Visco Blend GECA Certified<br>Australian Foam Seat |
| Frame                     | Tasmanian Oak Hardwood Structural Frame                        |
| Fabric                    | Available in a Large Range of Fabrics (See PDFs)               |
| Suspension                | Italian Made "Black Cat" Suspension System                     |
| Made                      | Australia                                                      |
| Manufacturer              | Bent Design                                                    |
| Assembly Required         | None                                                           |