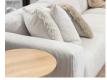

## Monaco Sofa - Config A With Open End

## **Product Specifications**

| Dimensions                | W 231cm x D 95cm x H 72cm                                      |
|---------------------------|----------------------------------------------------------------|
| Seat Height               | 45cm                                                           |
| Seat and Back<br>Cushions | Dacron Wrap Visco Blend GECA Certified<br>Australian Foam Seat |
| Frame                     | Tasmanian Oak Hardwood Structural Frame                        |
| Fabric                    | Available in a Large Range of Fabrics (See PDFs)               |
| Suspension                | Italian Made "Black Cat" Suspension System                     |
| Made                      | Australia                                                      |
| Manufacturer              | Bent Design                                                    |
| Assembly Required         | None                                                           |