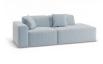

## Monaco Sofa - Config A With Open End

## **Product Specifications**

| Dimensions                | W 231cm x D 95cm x H 72cm                                      |
|---------------------------|----------------------------------------------------------------|
| Seat Height               | 45cm                                                           |
| Seat and Back<br>Cushions | Dacron Wrap Visco Blend GECA Certified<br>Australian Foam Seat |
| Frame                     | Tasmanian Oak Hardwood Structural Frame                        |
| Fabric                    | Available in a Large Range of Fabrics (See PDFs)               |
| Suspension                | Italian Made "Black Cat" Suspension System                     |
| Made                      | Australia