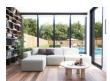

## Monaco Sofa - Config B With Open End

## **Product Specifications**

| Dimensions                | W 311cm x D 95cm x H 72cm                                      |
|---------------------------|----------------------------------------------------------------|
| Seat Height               | 45cm                                                           |
| Seat and Back<br>Cushions | Dacron Wrap Visco Blend GECA Certified<br>Australian Foam Seat |
| Frame                     | Tasmanian Oak Hardwood Structural Frame                        |
| Fabric                    | Available in a Large Range of Fabrics (See PDFs)               |
| Suspension                | Italian Made "Black Cat" Suspension System                     |
| Made                      | Australia                                                      |
| Manufacturer              | Bent Design                                                    |
| Assembly Required         | None                                                           |