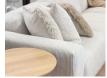

## **Product Specifications**

| Dimensions                | W 311cm x D 95cm x H 72cm                                      |
|---------------------------|----------------------------------------------------------------|
| Seat Height               | 45cm                                                           |
| Seat and Back<br>Cushions | Dacron Wrap Visco Blend GECA Certified<br>Australian Foam Seat |
| Frame                     | Tasmanian Oak Hardwood Structural Frame                        |
| Fabric                    | Available in a Large Range of Fabrics (See PDFs)               |
| Suspension                | Italian Made "Black Cat" Suspension System                     |
| Made                      | Australia                                                      |
| Manufacturer              | Bent Design                                                    |
| Assembly Required         | None                                                           |