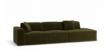

## Monaco Sofa - Config B With Open End

## **Product Specifications**

| Dimensions                | W 311cm x D 95cm x H 72cm                                      |
|---------------------------|----------------------------------------------------------------|
| Seat Height               | 45cm                                                           |
| Seat and Back<br>Cushions | Dacron Wrap Visco Blend GECA Certified<br>Australian Foam Seat |
| Frame                     | Tasmanian Oak Hardwood Structural Frame                        |
| Fabric                    | Available in a Large Range of Fabrics (See PDFs)               |
| Suspension                | Italian Made "Black Cat" Suspension System                     |
| Made                      | Australia