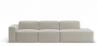

## Monaco Sofa - Config B With Open End

## **Product Specifications**

| Dimensions                | W 311cm x D 95cm x H 72cm                                      |
|---------------------------|----------------------------------------------------------------|
| Seat Height               | 45cm                                                           |
| Seat and Back<br>Cushions | Dacron Wrap Visco Blend GECA Certified<br>Australian Foam Seat |
| Frame                     | Tasmanian Oak Hardwood Structural Frame                        |
| Fabric                    | Available in a Large Range of Fabrics (See PDFs)               |
| Suspension                | Italian Made "Black Cat" Suspension System                     |
| Made                      | Australia                                                      |
| Manufacturer              | Bent Design                                                    |
| Assembly Required         | None                                                           |