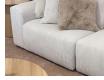

## Monaco Sofa - Config B With Open End

## **Product Specifications**

| Dimensions                | W 311cm x D 95cm x H 72cm                                      |
|---------------------------|----------------------------------------------------------------|
| Seat Height               | 45cm                                                           |
| Seat and Back<br>Cushions | Dacron Wrap Visco Blend GECA Certified<br>Australian Foam Seat |
| Frame                     | Tasmanian Oak Hardwood Structural Frame                        |
| Fabric                    | Available in a Large Range of Fabrics (See PDFs)               |
| Suspension                | Italian Made "Black Cat" Suspension System                     |
| Made                      | Australia                                                      |
| Manufacturer              | Bent Design                                                    |
| Assembly Required         | None                                                           |