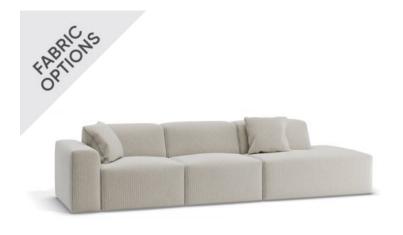

## Monaco Sofa - Config B With Open End

## **Product Specifications**

| Dimensions                | W 311cm x D 95cm x H 72cm                                      |
|---------------------------|----------------------------------------------------------------|
| Seat Height               | 45cm                                                           |
| Seat and Back<br>Cushions | Dacron Wrap Visco Blend GECA Certified<br>Australian Foam Seat |
| Frame                     | Tasmanian Oak Hardwood Structural Frame                        |
| Fabric                    | Available in a Large Range of Fabrics (See PDFs)               |
| Suspension                | Italian Made "Black Cat" Suspension System                     |
| Made                      | Australia                                                      |
| Manufacturer              | Bent Design                                                    |
| Assembly Required         | None                                                           |