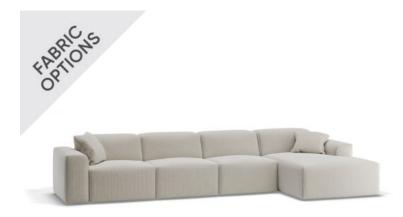

## Monaco Sofa - Config D With Chaise

## **Product Specifications**

| Dimensions                | W 371cm x D 160cm x H 72cm                                     |
|---------------------------|----------------------------------------------------------------|
| Seat Height               | 45cm                                                           |
| Seat and Back<br>Cushions | Dacron Wrap Visco Blend GECA Certified<br>Australian Foam Seat |
| Frame                     | Tasmanian Oak Hardwood Structural Frame                        |
| Fabric                    | Available in a Large Range of Fabrics (See PDFs)               |
| Suspension                | Italian Made "Black Cat" Suspension System                     |
| Made                      | Australia                                                      |
| Manufacturer              | Bent Design                                                    |
| Assembly Required         | None                                                           |

## **Available Options**

With Left Chaise

With Right Chaise