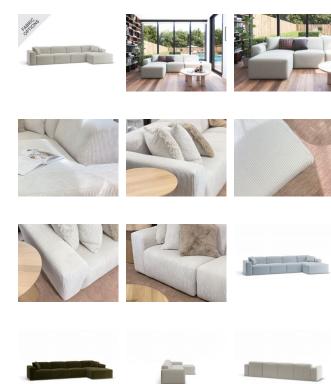

## **Product Specifications**

| Dimensions                | W 371cm x D 160cm x H 72cm                                     |
|---------------------------|----------------------------------------------------------------|
| Seat Height               | 45cm                                                           |
| Seat and Back<br>Cushions | Dacron Wrap Visco Blend GECA Certified<br>Australian Foam Seat |
| Frame                     | Tasmanian Oak Hardwood Structural Frame                        |
| Fabric                    | Available in a Large Range of Fabrics (See PDFs)               |
| Suspension                | Italian Made "Black Cat" Suspension System                     |
| Made                      | Australia                                                      |
| Manufacturer              | Bent Design                                                    |
| Assembly Required         | None                                                           |

## **Available Options**

With Left Chaise

With Right Chaise