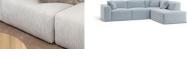

## **Monaco Sofa - Config E With Open End**

## **Product Specifications**

| Dimensions                | W 294cm x D 219cm x H 72cm                                     |
|---------------------------|----------------------------------------------------------------|
| Seat Height               | 45cm                                                           |
| Seat and Back<br>Cushions | Dacron Wrap Visco Blend GECA Certified<br>Australian Foam Seat |
| Frame                     | Tasmanian Oak Hardwood Structural Frame                        |
| Fabric                    | Available in a Large Range of Fabrics (See PDFs)               |
| Suspension                | Italian Made "Black Cat" Suspension System                     |
| Made                      | Australia