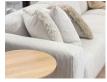

## **Monaco Sofa - Config E With Open End**

## **Product Specifications**

| Dimensions                | W 294cm x D 219cm x H 72cm                                     |
|---------------------------|----------------------------------------------------------------|
| Seat Height               | 45cm                                                           |
| Seat and Back<br>Cushions | Dacron Wrap Visco Blend GECA Certified<br>Australian Foam Seat |
| Frame                     | Tasmanian Oak Hardwood Structural Frame                        |
| Fabric                    | Available in a Large Range of Fabrics (See PDFs)               |
| Suspension                | Italian Made "Black Cat" Suspension System                     |
| Made                      | Australia                                                      |
| Manufacturer              | Bent Design                                                    |
| Assembly Required         | None                                                           |