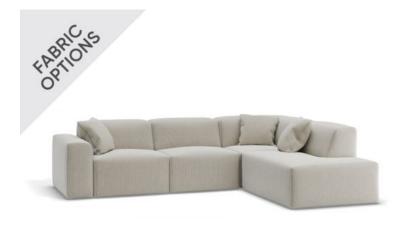

## **Monaco Sofa - Config E With Open End**

## **Product Specifications**

| Dimensions                | W 294cm x D 219cm x H 72cm                                     |
|---------------------------|----------------------------------------------------------------|
| Seat Height               | 45cm                                                           |
| Seat and Back<br>Cushions | Dacron Wrap Visco Blend GECA Certified<br>Australian Foam Seat |
| Frame                     | Tasmanian Oak Hardwood Structural Frame                        |
| Fabric                    | Available in a Large Range of Fabrics (See PDFs)               |
| Suspension                | Italian Made "Black Cat" Suspension System                     |
| Made                      | Australia                                                      |
| Manufacturer              | Bent Design                                                    |
| Assembly Required         | None                                                           |