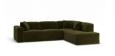

## **Monaco Sofa - Config E With Open End**

## **Product Specifications**

| Dimensions                | W 294cm x D 219cm x H 72cm                                     |
|---------------------------|----------------------------------------------------------------|
| Seat Height               | 45cm                                                           |
| Seat and Back<br>Cushions | Dacron Wrap Visco Blend GECA Certified<br>Australian Foam Seat |
| Frame                     | Tasmanian Oak Hardwood Structural Frame                        |
| Fabric                    | Available in a Large Range of Fabrics (See PDFs)               |
| Suspension                | Italian Made "Black Cat" Suspension System                     |
| Made                      | Australia