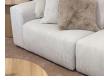

## **Monaco Sofa - Config E With Open End**

## **Product Specifications**

| Dimensions                | W 294cm x D 219cm x H 72cm                                     |
|---------------------------|----------------------------------------------------------------|
| Seat Height               | 45cm                                                           |
| Seat and Back<br>Cushions | Dacron Wrap Visco Blend GECA Certified<br>Australian Foam Seat |
| Frame                     | Tasmanian Oak Hardwood Structural Frame                        |
| Fabric                    | Available in a Large Range of Fabrics (See PDFs)               |
| Suspension                | Italian Made "Black Cat" Suspension System                     |
| Made                      | Australia                                                      |
| Manufacturer              | Bent Design                                                    |
| Assembly Required         | None                                                           |