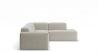

## **Monaco Sofa - Config E With Open End**

## **Product Specifications**

| Dimensions                | W 294cm x D 219cm x H 72cm                                     |
|---------------------------|----------------------------------------------------------------|
| Seat Height               | 45cm                                                           |
| Seat and Back<br>Cushions | Dacron Wrap Visco Blend GECA Certified<br>Australian Foam Seat |
| Frame                     | Tasmanian Oak Hardwood Structural Frame                        |
| Fabric                    | Available in a Large Range of Fabrics (See PDFs)               |
| Suspension                | Italian Made "Black Cat" Suspension System                     |
| Made                      | Australia                                                      |
| Manufacturer              | Bent Design                                                    |
| Assembly Required         | None                                                           |