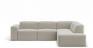

## **Monaco Sofa - Config E With Open End**

## **Product Specifications**

| Dimensions                | W 294cm x D 219cm x H 72cm                                     |
|---------------------------|----------------------------------------------------------------|
| Seat Height               | 45cm                                                           |
| Seat and Back<br>Cushions | Dacron Wrap Visco Blend GECA Certified<br>Australian Foam Seat |
| Frame                     | Tasmanian Oak Hardwood Structural Frame                        |
| Fabric                    | Available in a Large Range of Fabrics (See PDFs)               |
| Suspension                | Italian Made "Black Cat" Suspension System                     |
| Made                      | Australia