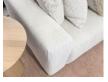

## **Product Specifications**

| Dimensions                | W 374cm x D 219cm x H 72cm                                     |
|---------------------------|----------------------------------------------------------------|
| Seat Height               | 45cm                                                           |
| Seat and Back<br>Cushions | Dacron Wrap Visco Blend GECA Certified<br>Australian Foam Seat |
| Frame                     | Tasmanian Oak Hardwood Structural Frame                        |
| Fabric                    | Available in a Large Range of Fabrics (See PDFs)               |
| Suspension                | Italian Made "Black Cat" Suspension System                     |
| Made                      | Australia                                                      |
| Manufacturer              | Bent Design                                                    |
| Assembly Required         | None                                                           |