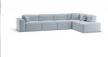

## Monaco Sofa - Config F With Open End

## **Product Specifications**

| Dimensions                | W 374cm x D 219cm x H 72cm                                     |
|---------------------------|----------------------------------------------------------------|
| Seat Height               | 45cm                                                           |
| Seat and Back<br>Cushions | Dacron Wrap Visco Blend GECA Certified<br>Australian Foam Seat |
| Frame                     | Tasmanian Oak Hardwood Structural Frame                        |
| Fabric                    | Available in a Large Range of Fabrics (See PDFs)               |
| Suspension                | Italian Made "Black Cat" Suspension System                     |
| Made                      | Australia                                                      |
| Manufacturer              | Bent Design                                                    |
| Assembly Required         | None                                                           |

## **Available Options**

With Left Terminal Chaise

With Right Terminal Chaise