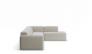

## Monaco Sofa - Config F With Open End

## **Product Specifications**

| Dimensions                | W 374cm x D 219cm x H 72cm                                     |
|---------------------------|----------------------------------------------------------------|
| Seat Height               | 45cm                                                           |
| Seat and Back<br>Cushions | Dacron Wrap Visco Blend GECA Certified<br>Australian Foam Seat |
| Frame                     | Tasmanian Oak Hardwood Structural Frame                        |
| Fabric                    | Available in a Large Range of Fabrics (See PDFs)               |
| Suspension                | Italian Made "Black Cat" Suspension System                     |
| Made                      | Australia                                                      |
| Manufacturer              | Bent Design                                                    |
| Assembly Required         | None                                                           |