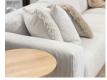

## **Product Specifications**

| Dimensions                | W 374cm x D 219cm x H 72cm                                     |
|---------------------------|----------------------------------------------------------------|
| Seat Height               | 45cm                                                           |
| Seat and Back<br>Cushions | Dacron Wrap Visco Blend GECA Certified<br>Australian Foam Seat |
| Frame                     | Tasmanian Oak Hardwood Structural Frame                        |
| Fabric                    | Available in a Large Range of Fabrics (See PDFs)               |
| Suspension                | Italian Made "Black Cat" Suspension System                     |
| Made                      | Australia                                                      |
| Manufacturer              | Bent Design                                                    |
| Assembly Required         | None                                                           |