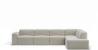

## Monaco Sofa - Config F With Open End

## **Product Specifications**

| Dimensions                | W 374cm x D 219cm x H 72cm                                     |
|---------------------------|----------------------------------------------------------------|
| Seat Height               | 45cm                                                           |
| Seat and Back<br>Cushions | Dacron Wrap Visco Blend GECA Certified<br>Australian Foam Seat |
| Frame                     | Tasmanian Oak Hardwood Structural Frame                        |
| Fabric                    | Available in a Large Range of Fabrics (See PDFs)               |
| Suspension                | Italian Made "Black Cat" Suspension System                     |
| Made                      | Australia                                                      |
| Manufacturer              | Bent Design                                                    |
| Assembly Required         | None                                                           |