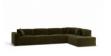

## Monaco Sofa - Config F With Open End

## **Product Specifications**

| Dimensions                | W 374cm x D 219cm x H 72cm                                     |
|---------------------------|----------------------------------------------------------------|
| Seat Height               | 45cm                                                           |
| Seat and Back<br>Cushions | Dacron Wrap Visco Blend GECA Certified<br>Australian Foam Seat |
| Frame                     | Tasmanian Oak Hardwood Structural Frame                        |
| Fabric                    | Available in a Large Range of Fabrics (See PDFs)               |
| Suspension                | Italian Made "Black Cat" Suspension System                     |
| Made                      | Australia                                                      |
| Manufacturer              | Bent Design                                                    |
| Assembly Required         | None                                                           |

## **Available Options**

With Left Terminal Chaise

With Right Terminal Chaise