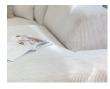

## **Product Specifications**

| Dimensions                | W 374cm x D 219cm x H 72cm                                     |
|---------------------------|----------------------------------------------------------------|
| Seat Height               | 45cm                                                           |
| Seat and Back<br>Cushions | Dacron Wrap Visco Blend GECA Certified<br>Australian Foam Seat |
| Frame                     | Tasmanian Oak Hardwood Structural Frame                        |
| Fabric                    | Available in a Large Range of Fabrics (See PDFs)               |
| Suspension                | Italian Made "Black Cat" Suspension System                     |
| Made                      | Australia                                                      |
| Manufacturer              | Bent Design                                                    |
| Assembly Required         | None                                                           |