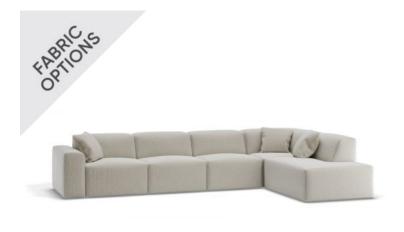

## Monaco Sofa - Config F With Open End

## **Product Specifications**

| Dimensions                | W 374cm x D 219cm x H 72cm                                     |
|---------------------------|----------------------------------------------------------------|
| Seat Height               | 45cm                                                           |
| Seat and Back<br>Cushions | Dacron Wrap Visco Blend GECA Certified<br>Australian Foam Seat |
| Frame                     | Tasmanian Oak Hardwood Structural Frame                        |
| Fabric                    | Available in a Large Range of Fabrics (See PDFs)               |
| Suspension                | Italian Made "Black Cat" Suspension System                     |
| Made                      | Australia                                                      |
| Manufacturer              | Bent Design                                                    |
| Assembly Required         | None                                                           |