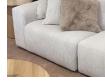

## Monaco Sofa - Config F With Open End

## **Product Specifications**

| Dimensions                | W 374cm x D 219cm x H 72cm                                     |
|---------------------------|----------------------------------------------------------------|
| Seat Height               | 45cm                                                           |
| Seat and Back<br>Cushions | Dacron Wrap Visco Blend GECA Certified<br>Australian Foam Seat |
| Frame                     | Tasmanian Oak Hardwood Structural Frame                        |
| Fabric                    | Available in a Large Range of Fabrics (See PDFs)               |
| Suspension                | Italian Made "Black Cat" Suspension System                     |
| Made                      | Australia                                                      |
| Manufacturer              | Bent Design                                                    |
| Assembly Required         | None                                                           |