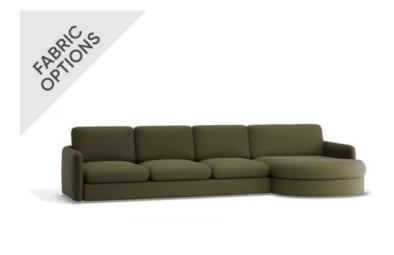

## **Monte Sofa - 5 Seater**

## **Product Specifications**

| Small Chaise<br>Dimensions  | W 350cm x D 96cm x H 85cm                                       |
|-----------------------------|-----------------------------------------------------------------|
| Medium Chaise<br>Dimensions | W 360cm x D 96cm x H 85cm                                       |
| Large Chaise<br>Dimensions  | W 370cm x D 96cm x H 85cm                                       |
| Seat Height                 | 45cm                                                            |
| Seat Cushions               | Feather Wrap Visco Blend GECA Certified<br>Australian Foam Seat |
| Back Cushions               | Feather and Fibre Back Cushions                                 |
| Legs                        | Tasmanian Oak (Stain Options Available)                         |
| Frame                       | Tasmanian Oak Hardwood Structural Frame                         |
| Fabric                      | Available in a Large Range of Fabrics (See PDFs)                |
| Suspension                  | Italian Made "Black Cat" Suspension System                      |
| Made                        | Australia                                                       |
| Manufacturer                | Bent Design                                                     |