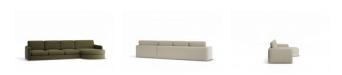

## **Product Specifications**

| Small Chaise<br>Dimensions  | W 350cm x D 96cm x H 85cm                                       |
|-----------------------------|-----------------------------------------------------------------|
| Medium Chaise<br>Dimensions | W 360cm x D 96cm x H 85cm                                       |
| Large Chaise<br>Dimensions  | W 370cm x D 96cm x H 85cm                                       |
| Seat Height                 | 45cm                                                            |
| Seat Cushions               | Feather Wrap Visco Blend GECA Certified<br>Australian Foam Seat |
| Back Cushions               | Feather and Fibre Back Cushions                                 |
| Legs                        | Tasmanian Oak (Stain Options Available)                         |
| Frame                       | Tasmanian Oak Hardwood Structural Frame                         |
| Fabric                      | Available in a Large Range of Fabrics (See PDFs)                |
| Suspension                  | Italian Made "Black Cat" Suspension System                      |
| Made                        | Australia                                                       |
| Manufacturer                | Bent Design                                                     |

## **Available Options**

| Small Left Chaise   |
|---------------------|
| Small Right Chaise  |
| Medium Left Chaise  |
| Medium Right Chaise |
| Large Left Chaise   |
| Large Right Chaise  |