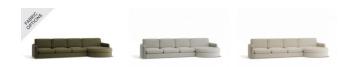

## **Product Specifications**

| Small Chaise<br>Dimensions  | W 350cm x D 96cm x H 85cm                                       |
|-----------------------------|-----------------------------------------------------------------|
| Medium Chaise<br>Dimensions | W 360cm x D 96cm x H 85cm                                       |
| Large Chaise<br>Dimensions  | W 370cm x D 96cm x H 85cm                                       |
| Seat Height                 | 45cm                                                            |
| Seat Cushions               | Feather Wrap Visco Blend GECA Certified<br>Australian Foam Seat |
| Back Cushions               | Feather and Fibre Back Cushions                                 |
| Legs                        | Tasmanian Oak (Stain Options Available)                         |
| Frame                       | Tasmanian Oak Hardwood Structural Frame                         |
| Fabric                      | Available in a Large Range of Fabrics (See PDFs)                |
| Suspension                  | Italian Made "Black Cat" Suspension System                      |
| Made                        | Australia                                                       |
| Manufacturer                | Bent Design                                                     |

## **Available Options**

| Small Left Chaise   |
|---------------------|
| Small Right Chaise  |
| Medium Left Chaise  |
| Medium Right Chaise |
| Large Left Chaise   |
| Large Right Chaise  |