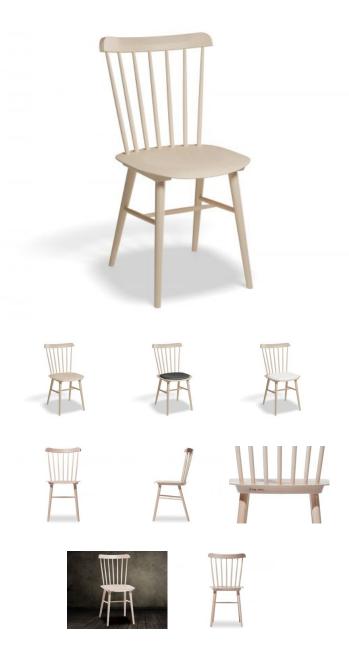

## **Product Specifications**

| Seat Height:     | 45cm                                      |
|------------------|-------------------------------------------|
| Seat Size:       | 41W x 40D                                 |
| Overall Height:  | 84.5cm                                    |
| Colour:          | Natural                                   |
| Seat Material:   | European Beechwood Ply                    |
| Leg Material:    | Solid European Beechwood                  |
| Upholstered Seat | Grain Bianco (White) Category A Upholstry |
| Assembly:        | NA                                        |
| Designer:        | Tom Kelly                                 |
| Manufacturer:    | TON CZ (Czech Republic)                   |

## **Available Options**

| Attanable options |
|-------------------|
| No Pad            |
| with White Pad    |
| with Black Pad    |