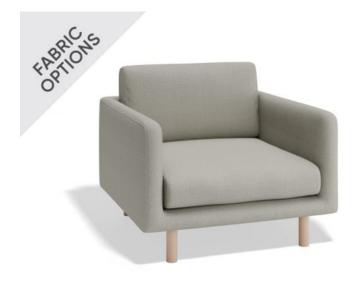

## **Porter Armchair**

## **Product Specifications**

| -             |                                                                 |
|---------------|-----------------------------------------------------------------|
| Dimensions    | W 95cm x D 100cm x H 83cm                                       |
| Seat Height   | 45cm                                                            |
| Seat Cushions | Feather Wrap Visco Blend GECA Certified<br>Australian Foam Seat |
| Back Cushions | Feather and Fibre Back Cushions                                 |
| Legs          | Tasmanian Oak (Stain Options Available)                         |
| Frame         | Tasmanian Oak Hardwood Structural Frame                         |
| Fabric        | Available in a Large Range of Fabrics (See PDFs)                |
| Suspension    | Italian Made \"Black Cat\" Suspension System                    |
| Made          | Australia                                                       |
| Manufacturer  | Bent Design                                                     |