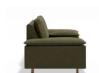

## **Ralph Armchair**

## **Product Specifications**

| Dimensions    | W 114cm x D 93cm x H 90cm                                       |
|---------------|-----------------------------------------------------------------|
| Seat Height   | 50cm                                                            |
| Seat Cushions | Feather Wrap Visco Blend GECA Certified<br>Australian Foam Seat |
| Back Cushions | Feather and Fibre Back Cushions                                 |
| Legs          | Tasmanian Oak (Stain Options Available)                         |
| Frame         | Tasmanian Oak Hardwood Structural Frame                         |
| Fabric        | Available in a Large Range of Fabrics (See PDFs)                |
| Suspension    | Italian Made \"Black Cat\" Suspension<br>System                 |
| Made          | Australia                                                       |
| Manufacturer  | Bent Design                                                     |
|               |                                                                 |