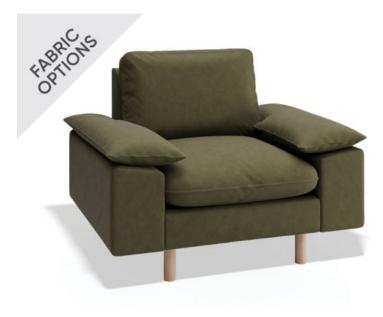

## **Ralph Armchair**

## **Product Specifications**

| Dimensions    | W 114cm x D 93cm x H 90cm                                       |
|---------------|-----------------------------------------------------------------|
| Seat Height   | 50cm                                                            |
| Seat Cushions | Feather Wrap Visco Blend GECA Certified<br>Australian Foam Seat |
| Back Cushions | Feather and Fibre Back Cushions                                 |
| Legs          | Tasmanian Oak (Stain Options Available)                         |
| Frame         | Tasmanian Oak Hardwood Structural Frame                         |
| Fabric        | Available in a Large Range of Fabrics (See PDFs)                |
| Suspension    | Italian Made \"Black Cat\" Suspension<br>System                 |
| Made          | Australia                                                       |
| Manufacturer  | Bent Design                                                     |
|               |                                                                 |