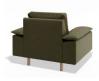

## **Ralph Armchair**

## **Product Specifications**

| Dimensions    | W 114cm x D 93cm x H 90cm                                       |
|---------------|-----------------------------------------------------------------|
| Seat Height   | 50cm                                                            |
| Seat Cushions | Feather Wrap Visco Blend GECA Certified<br>Australian Foam Seat |
| Back Cushions | Feather and Fibre Back Cushions                                 |
| Legs          | Tasmanian Oak (Stain Options Available)                         |
| Frame         | Tasmanian Oak Hardwood Structural Frame                         |
| Fabric        | Available in a Large Range of Fabrics (See PDFs)                |
| Suspension    | Italian Made \"Black Cat\" Suspension<br>System                 |
| Made          | Australia                                                       |
| Manufacturer  | Bent Design                                                     |
|               |                                                                 |