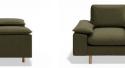

## **Ralph Armchair**

## **Product Specifications**

| Dimensions    | W 114cm x D 93cm x H 90cm                                       |
|---------------|-----------------------------------------------------------------|
| Seat Height   | 50cm                                                            |
| Seat Cushions | Feather Wrap Visco Blend GECA Certified<br>Australian Foam Seat |
| Back Cushions | Feather and Fibre Back Cushions                                 |
| Legs          | Tasmanian Oak (Stain Options Available)                         |
| Frame         | Tasmanian Oak Hardwood Structural Frame                         |
| Fabric        | Available in a Large Range of Fabrics (See PDFs)                |
| Suspension    | Italian Made \"Black Cat\" Suspension<br>System                 |
| Made          | Australia                                                       |
| Manufacturer  | Bent Design                                                     |
|               |                                                                 |