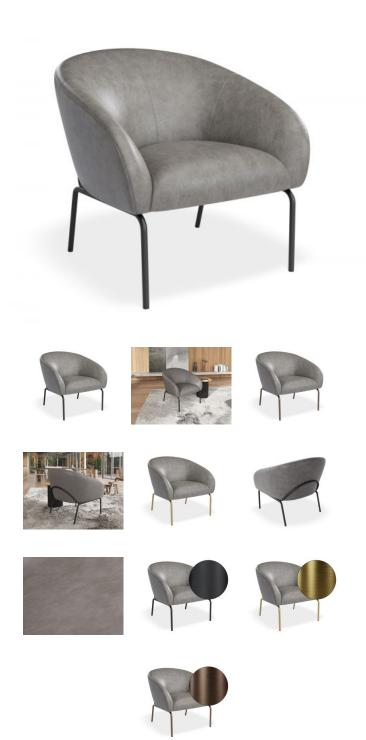

## Solace Lounge Chair - Vintage Grey Vegan Leather

## **Product Specifications**

| Overall Size                  | 76cm H x 70cm D x 80cm W                                |
|-------------------------------|---------------------------------------------------------|
| Backrest Height               | 36cm                                                    |
| Floor to Seat Height          | 47cm                                                    |
| Internal Seat Cushion<br>Size | 50cm W x 48cm D                                         |
| Colour                        | Vintage Grey                                            |
| Material                      | Vegan Leather (PU)                                      |
| Leg Colours                   | Brushed Matt Bronze / Brushed Matt Gold /<br>Matt Black |
| Leg Material                  | Stainless Steel                                         |
| Fabric                        | 100% Polyester                                          |
| Weight Rating                 | 120kg                                                   |
| Assembly                      | Basic                                                   |

## **Available Options**

| Matt Black Legs          |
|--------------------------|
| Brushed Matt Gold Legs   |
| Brushed Matt Bronze Legs |